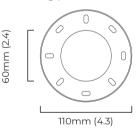

honed alabaster polished nickel with bronze kiln glass polished nickel with honed alabaster

#### DIMENSIONS (body of fixture)

650 x 650 x 425 mm (l x w x h) 25.6 x 25.6 x 16.7 in (l x w x h)

#### WEIGHT

15kg (33.1lbs) please ensure ceiling structure is strong enough to support the weight of the light

#### OVERALL DROP

minimum 550 mm (21.7 in) maximum on request 3094 mm (121.8 in) supplied with 1 x 1000mm drop rod (16 mm dia) as standard (adjustable on site)

#### ILLUMINATION

220-240v - integrated LED - 22.5w - 2700k DALI LED converter to be installed in the ceiling rose

#### DIMMING

DALI compatible DALI converter to be installed in the ceiling rose

**CEILING ROSE / PLATE** 116mm/4.6 in. (diameter)

### CERTIFICATION



#### VIEW ON WEBSITE







#### mounting plate dimensions



# CTQLIGHTING

## SHARD PENDANT

## SHARD PENDANT

| SKU NUMBER     | FINISH DESCRIPTION                           | VOLTAGE    |
|----------------|----------------------------------------------|------------|
| SHAPEOABBG-240 | antique bronze with bronze kiln glass- 240V  | 220 - 240V |
| SHAPEOABBG-110 | antique bronze with bronze kiln glass- 110V  | 110 - 130V |
| SHAPEOABHA-240 | antique bronze with honed alabaster- 240V    | 220 - 240V |
| SHAPEOABHA-110 | antique bronze with honed alabaster- 110V    | 110 - 130V |
| SHAPEOPNBG-240 | polished nickel with bronze kiln glass- 240V | 220 - 240V |
| SHAPEOPNBG-110 | polished nickel with bronze kiln glass- 110V | 110 - 130V |
| SHAPEOPNHA-240 | polished nickel with honed alabaster- 240V   | 220 - 240V |
| SHAPEOPNHA-110 | polished nickel w