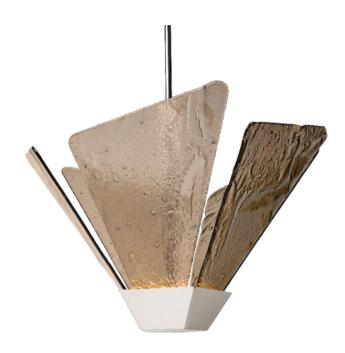

## SHARD PENDANT

#### FINISH

antique bronze with bronze kiln glass antique bronze with honed alabaster polished nickel with bronze kiln glass polished nickel with honed alabaster