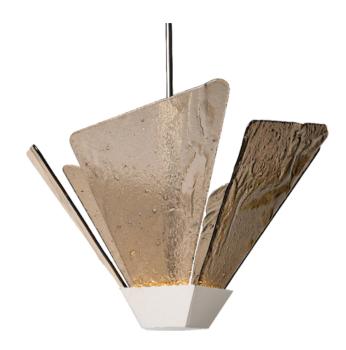

## SHARD PENDANT

#### FINISH

antique bronze with bronze kiln glass antique bronze with honed alabaster polished nickel with bronze kiln glass polished nickel with honed alabaster

#### **DIMENSIONS** (body of fixture)

650 x 650 x 425 mm (l x w x h) 25.6 x 25.6 x 16.7 in (l x w x h)