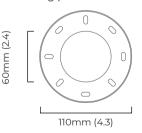

bronze kiln glass polished nickel with honed alabaster

#### **DIMENSIONS** (body of fixture)

650 x 650 x 425 mm (l x w x h) 25.6 x 25.6 x 16.7 in (l x w x h)

#### WEIGHT

15kg (33.1lbs) please ensure ceiling structure is strong enough to support the weight of the light

#### OVERALL DROP

minimum 550 mm (21.7 in) maximum on request 3094 mm (121.8 in) supplied with 1 x 1000mm (.4 x 39.3 in) drop rod (16 mm/.62 in dia) as standard (adjust- able on site)

#### ILLUMINATION

220-240v - integrated LED - 22.5w - 2700k 110-130v - integrated LED - 22.5w - 2700k

#### DIMMING

trailing dimmable / phase cut (rotary dimmer) - standard DALI option available (220-240v only)

## CEILING ROSE / PLATE

116mm/4.6 diameter

### CERTIFICATION



#### VIEW ON WEBSITE







#### mounting plate dimensions



## CTOLIGHTING

## SHARD PENDANT DALI A

#### FINISH

antique bronze with bronze kiln glass antique bronze with honed alabaster polished nickel with bronze kiln glass polished nickel with honed alabaster

#### DIMENSIONS (body of fixture)

650 x 650 x 425 mm (l x w x h) 25.6 x 25.6 x 16.7 in (l x w x h)

#### WEIGHT

15kg (33.1lbs) please ensure ceiling structure is strong enough to support the weight of the light

#### OVERALL DROP

minimum 550 mm (21.7 in) maximum on request 3094 mm (121.8 in) supplied with 1 x 1000mm drop rod (16 mm dia) as standard (adjustable on site)

#### ILLUMINATION

220-240v - integrated LED - 22.5w - 2700k DALI LED converter to be installed in the ceiling rose

#### DIMMING

DALI compatible DALI converter to be installed in the ceiling rose

**CEILING ROSE / P