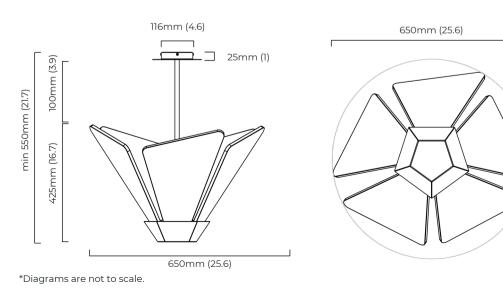

#### DIMENSIONS (body of fixture)

650 x 650 x 425 mm (l x w x h) 25.6 x 25.6 x 16.7 in (l x w x h)

#### OVERALL DROP

minimum 550 mm (21.7 in) maximum on request 3094 mm (121.8 in) supplied with 1 x 1000mm drop rod (16 mm dia) as standard (adjustable on site)

#### DIMMING

DALI compatible DALI converter to be installed in the ceiling rose

**CEILING ROSE / PLATE** 116mm/4.6 in. (diameter)