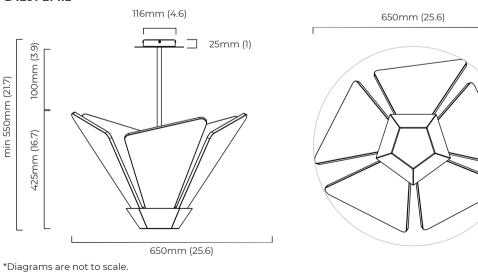

#### **DIMENSIONS** (body of fixture)

650 x 650 x 425 mm (l x w x h) 25.6 x 25.6 x 16.7 in (l x w x h)

#### OVERALL DROP

minimum 550 mm (21.7 in) maximum on request 3094 mm (121.8 in) supplied with 1 x 1000mm (.4 x 39.3 in) drop rod (16 mm/.62 in dia) as standard (adjust- able on site)

## CEILING ROSE / PLATE

116mm/4.6 diameter