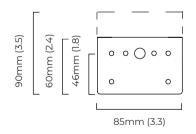

#### **WALL ROSE / PLATE**

90 x 95 mm (l x w) 3.5 x 3.7 in (l x w)

#### **CERTIFICATION**

VIEW ON WEBSITE

mounting plate dimensions

North America junction box cover