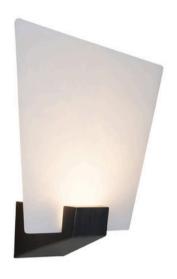

## RELIC WALL

#### **FINISH**

antique bronze with bronze kiln glass antique bronze with honed alabaster polished nickel with bronze kiln glass polished nickel with honed alabaster