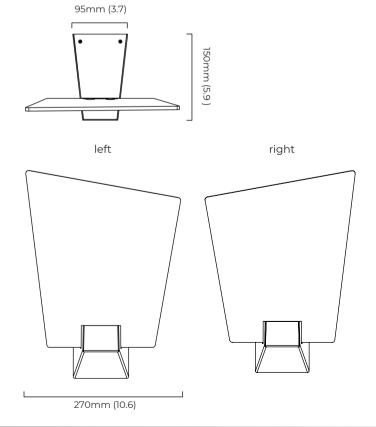

### **DIMENSIONS** (body of fixture)

270 x 150 x 360 mm (I x w x h) 10.6 x 5.9 x 14.2 in (I x w x h)

#### **WALL ROSE / PLATE**

90 x 95 mm (l x w) 3.5 x 3.7 in (l x w)

### **DIMENSIONS** (body of fixture)

270 x 150 x 360 mm (l x w x h) 10.6 x 5.9 x 14.2 in (l x w x h)

## **WALL ROSE / PLATE**

90 x 95 mm (l x w)  $3.5 \times 3.7 \text{ in } (l \times w)$ 