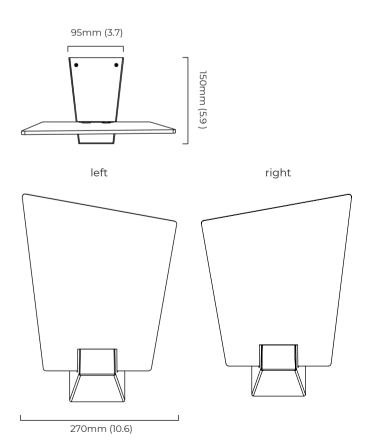

### **DIMENSIONS** (body of fixture)

270 x 150 x 360 mm (I x w x h) 10.6 x 5.9 x 14.2 in (I x w x h)

#### **WALL ROSE / PLATE**

90 x 95 mm (l x w) 3.5 x 3.7 in (l x w)