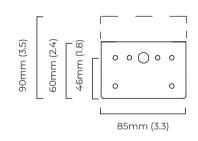

#### **WALL ROSE / PLATE**

90 x 95 mm (l x w) 3.5 x 3.7 in (l x w)

## **WALL ROSE / PLATE**

90 x 95 mm (l x w)  $3.5 \times 3.7 \text{ in } (l \times w)$ 