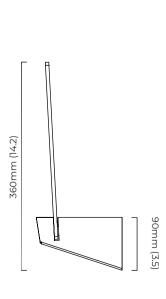

### **DIMENSIONS** (body of fixture)

270 x 150 x 360 mm (I x w x h) 10.6 x 5.9 x 14.2 in (I x w x h)