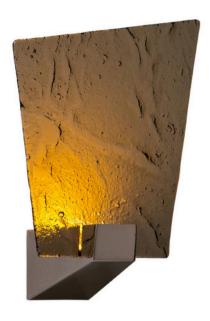

## RELIC WALL

#### **FINISH**

antique bronze with bronze kiln glass antique bronze with honed alabaster polished nickel with bronze kiln glass polished nickel with honed alabaster

### **DIMENSIONS** (body of fixture)

270 x 150 x 360 mm (I x w x h) 10.6 x 5.9 x 14.2 in (I x w x h)

#### WEIGHT

5kg (11lbs)

#### **ILLUMINATION**

220-240v - integrated LED - 9w - 2700k 110-130v - integrated LED - 9w - 2700k