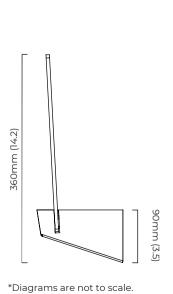

### **DIMENSIONS** (body of fixture)

270 x 150 x 360 mm (I x w x h) 10.6 x 5.9 x 14.2 in (I x w x h)

### **DIMENSIONS** (body of fixture)

270 x 150 x 360 mm (l x w x h) 10.6 x 5.9 x 14.2 in (l x w x h)