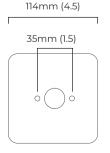

# CTOLIGHTING

## RELIC WALL

#### **FINISH**

antique bronze with bronze kiln glass antique bronze with honed alabaster polished nickel with bronze kiln glass polished nickel with honed alabaster

### **DIMENSIONS** (body of fixture)

270 x 150 x 360 mm (I x w x h) 10.6 x 5.9 x 14.2 in (I x w x h)

#### WEIGHT

5kg (11lbs)

#### **ILLUMINATION**

220-240v - integrated LED - 9w - 2700k 110-130v - integrated LED - 9w - 2700k

#### DIMMING

trailing dimmable / phase cut (rotary dimmer) - standard DALI option available (220-240v only)

#### **WALL ROSE / PLATE**

90 x 95 mm (l x w) 3.5 x 3.7 in (l x w)

#### **CERTIFICATION**





VIEW ON WEBSITE









mounting plate dimensions



North America junction box cover





# CTOLIGHTING

## RELIC WALL DALI A

#### **FINISH**

antique bronze with bronze kiln glass antique bronze with honed alabaster polished nickel with bronze kiln glass polished nickel with honed alabaster

### **DIMENSIONS** (body of fixture)

270 x 150 x 360 mm (l x w x h) 10.6 x 5.9 x 14.2 in (l x w x h)

#### WEIGHT

5kg (11lbs)

## ILLUMINATION

220-240v - integrated LED - 9w - 2700k

#### DIMMING

DALI compatible DALI converter can be fited inside the body of the light

## **WALL ROSE / PLATE**

90 x 95 mm (l x w)  $3.5 \times 3.7 \text{ in } (l \times w)$ 

#### **CERTIFICATION**





## VIEW ON WEBSITE





\*Diagrams are not to scale.









North America junction box cover







# **RELIC WALL**

# RELIC WALL LEFT

| SKU NUMBER     | FINISH DESCRIPTION