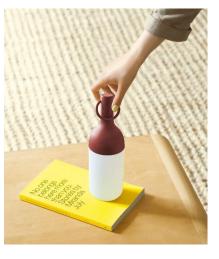

ELO also benefits from a very pleasing tactile finish as well as inviting one to use it as a torch - hold the 'neck' of the bottle-shaped object to shine the light in front of yourself. And it goes beyond being able to use it in different settings. Users can change the light intensity of the tactile ELO lamps by simply pressing it with a finger - one of the instinctive, elementary ways of using objects that are dear to designer Bina Baitel.