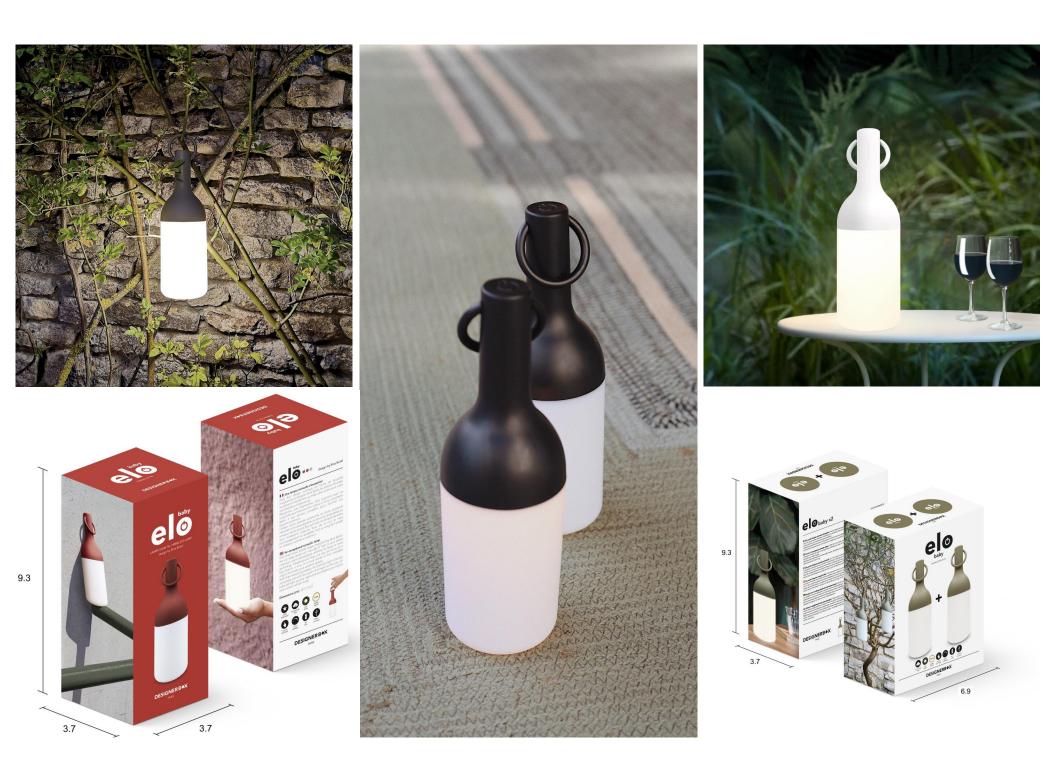

Thanks to its international success, ELO comes now in 2 sizes (8.7 or 11.8 inches height) and several trendy colors. Dark blue, olive grey, terracotta, ... all colors were designed by Bina Baitel to match an array of interiors but are equally at home on a terrace or in a garden.

Nomadic and independent, the lamp is built to be moved around and has a detachable ring that allows for it to be hung up on a balcony or even the branch of a tree, to given a more direct and efficient light.

## DIM: Ø3.9"/H11.8"

KHAKI GREEN

WHITE SNOW

DARK BLUE

3 Finishes MAP price ELO: **\$129** 

DIM: Ø 2.8" / H 8.7"

DUO

SINGLE

WHITE SNOW

KHAKI GREEN

2 Finishes MAP price ELO baby DUO: \$189

BLUE LAGOON

OLIVE GREEN

TERRACOTTA

3 Finishes MAP price ELO baby: \$98