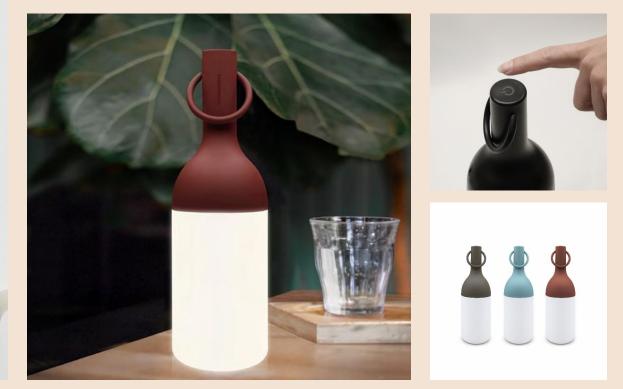

Taking on the elegant forms of a bottle - a key object in the art of hosting guests - the table lamp emits a low light that illuminates guests indirectly, without dazzling them... perfect for dining tables and buffets.

Thanks to its international success, ELO comes now in 2 sizes (8.7 or 11.8 inches height) and several trendy colors. Dark blue, olive grey, terracotta, ... all colors were designed by Bina Baitel to match an array of interiors but are equally at home on a terrace or in a garden.

Nomadic and independent, the lamp is built to be moved around and has a detachable ring that allows for it to be hung up on a balcony or even the branch of a tree, to given a more direct and efficient light.

ELO also benefits from a very pleasing tactile finish as well as inviting one to use it as a torch - hold the 'neck' of the bottle-shaped object to shine the light in front of yourself. And it goes beyond being able to use it in different settings. Users can change the light intensity of the tactile ELO lamps by simply pressing it with a finger - one of the instinctive, elementary ways of using objects that are dear to designer Bina Baitel.