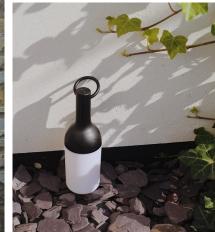

Nomadic and independent, the lamp is built to be moved around and has a detachable ring that allows for it to be hung up on a balcony or even the branch of a tree, to given a more direct and efficient light.