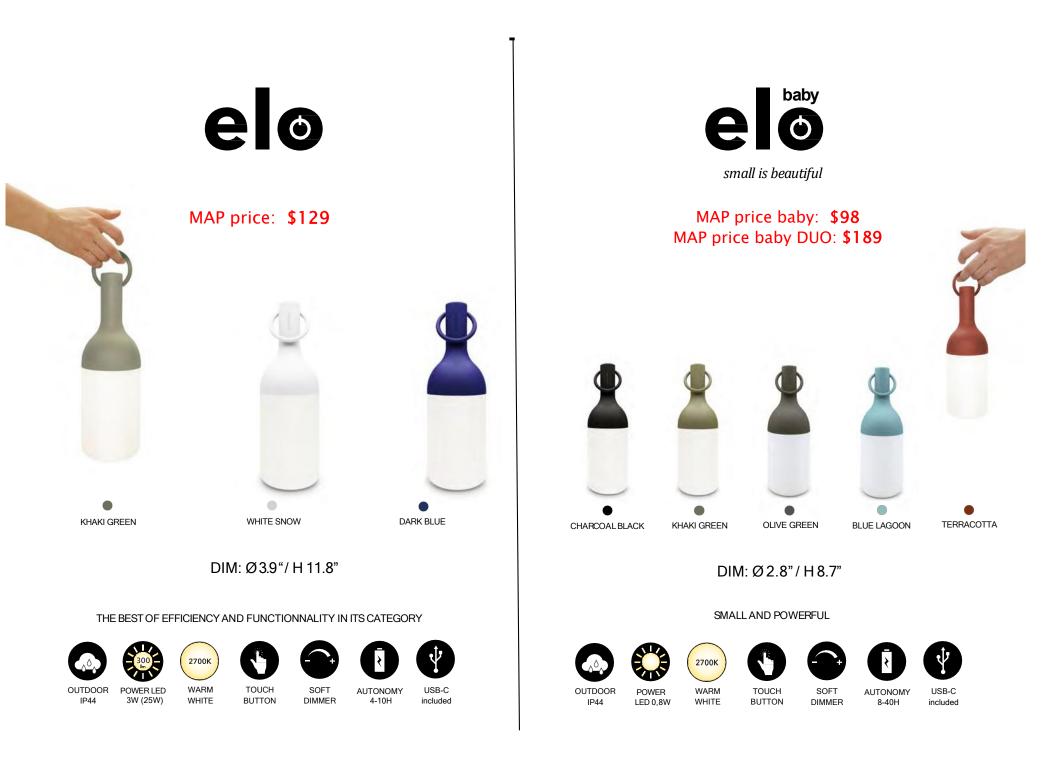

Thanks to its international success, ELO comes now in 2 sizes (8.7 or 11.8 inches height) and several trendy colors. Dark blue, olive grey, terracotta, ... all colors were designed by Bina Baitel to match an array of interiors but are equally at home on a terrace or in a garden.

## DIM: Ø3.9"/H11.8"

KHAKI GREEN

WHITE SNOW

DARK BLUE

3 Finishes MAP price ELO: **\$129** 

DIM: Ø 2.8" / H 8.7"

DUO

SINGLE

WHITE SNOW

KHAKI GREEN

2 Finishes MAP price ELO baby DUO: \$189

BLUE LAGOON

OLIVE GREEN

TERRACOTTA

3 Finishes MAP price ELO baby: \$98