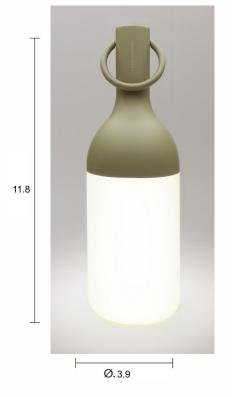

## DIM: Ø3.9"/H11.8"

KHAKI GREEN

WHITE SNOW

DARK BLUE

3 Finishes MAP price ELO: **\$129** 

DIM: Ø 2.8" / H 8.7"

DUO

SINGLE