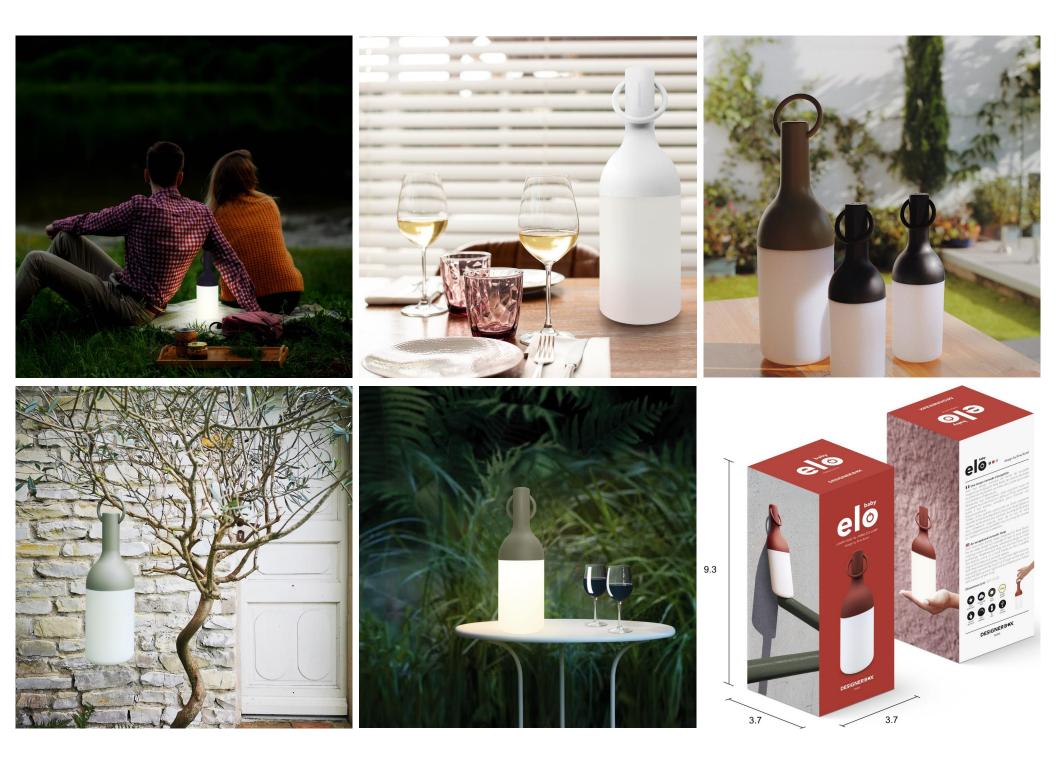

## DESIGNERB present

A seminal object by designer Bina Baitel

A child of its time, ELO plays on appearances by putting light into a bottle and breaking down the barriers between inside and outside.

Made out of recycled materials and fitted with the best technical specifications in the market (power, autonomy, features), the ELO lamp is an esthetically and technically irreproachable designer object that shares the values important to DesignerBox - practical, useroriented and accessible to a wide public. Created by designer Bina Baitel, the ELO lamp aims to be first and foremost a welcoming, convivial object.

Taking on the elegant forms of a bottle - a key object in the art of hosting guests - the table lamp emits a low light that illuminates guests indirectly, without dazzling them... perfect for dining tables and buffets.

Thanks to its international success, ELO comes now in 2 sizes (8.7 or 11.8 inches height) and several trendy colors. Dark blue, olive grey, terracotta, ... all colors were designed by Bina Baitel to match an array of interiors but are equally at home on a terrace or in a garden.

Nomadic and independent, the lamp is built to be moved around and has a detachable ring that allows for it to be hung up on a balcony or even the branch of a tree, to given a more direct and efficient light.

ELO also benefits from a very pleasing tactile finish as well as inviting one to use it as a torch - hold the 'neck' of the bottle-shaped object to shine the light in front of yourself. And it goes beyond being able to use it in different settings. Users can change the light intensity of the tactile ELO lamps by simply pressing it with a finger - one of the instinctive, elementary ways of using objects that are dear to designer Bina Baitel.