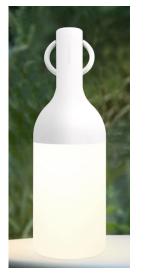

Thanks to its international success, ELO comes now in 2 sizes (8.7 or 11.8 inches height) and several trendy colors. Dark blue, olive grey, terracotta, ... all colors were designed by Bina Baitel to match an array of interiors but are equally at home on a terrace or in a garden.

## DIM: Ø3.9"/H11.8"

KHAKI GREEN

WHITE SNOW

DARK BLUE

3 Finishes MAP price ELO: **\$129** 

DIM: Ø 2.8" / H 8.7"

DUO

SINGLE