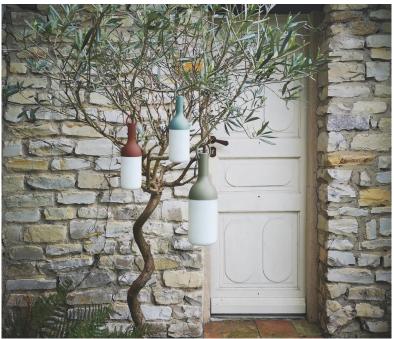

Nomadic and independent, the lamp is built to be moved around and has a detachable ring that allows for it to be hung up on a balcony or even the branch of a tree, to given a more direct and efficient light.