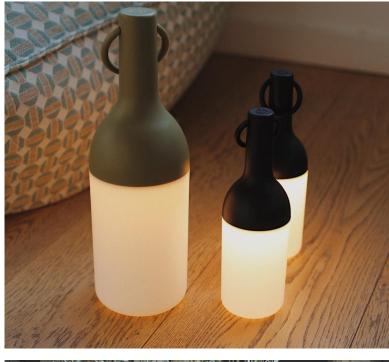

Thanks to its international success, ELO comes now in 2 sizes (8.7 or 11.8 inches height) and several trendy colors. Dark blue, olive grey, terracotta, ... all colors were designed by Bina Baitel to match an array of interiors but are equally at home on a terrace or in a garden.

Nomadic and independent, the lamp is built to be moved around and has a detachable ring that allows for it to be hung up on a balcony or even the branch of a tree, to given a more direct and efficient light.