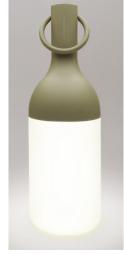

## DESIGNERB present

A seminal object by designer Bina Baitel

A child of its time, ELO plays on appearances by putting light into a bottle and breaking down the barriers between inside and outside.

Made out of recycled materials and fitted with the best technical specifications in the market (power, autonomy, features), the ELO lamp is an esthetically and technically irreproachable designer object that shares the values important to DesignerBox - practical, useroriented and accessible to a wide public. Created by designer Bina Baitel, the ELO lamp aims to be first and foremost a welcoming, convivial object.

Taking on the elegant forms of a bottle - a key object in the art of hosting guests - the table lamp emits a low light that illuminates guests indirectly, without dazzling them... perfect for dining tables and buffets.

Thanks to its international success, ELO comes now in 2 sizes (8.7 or 11.8 inches height) and several trendy colors. Dark blue, olive grey, terracotta, ... all colors were designed by Bina Baitel to match an array of interiors but are equally at home on a terrace or in a garden.