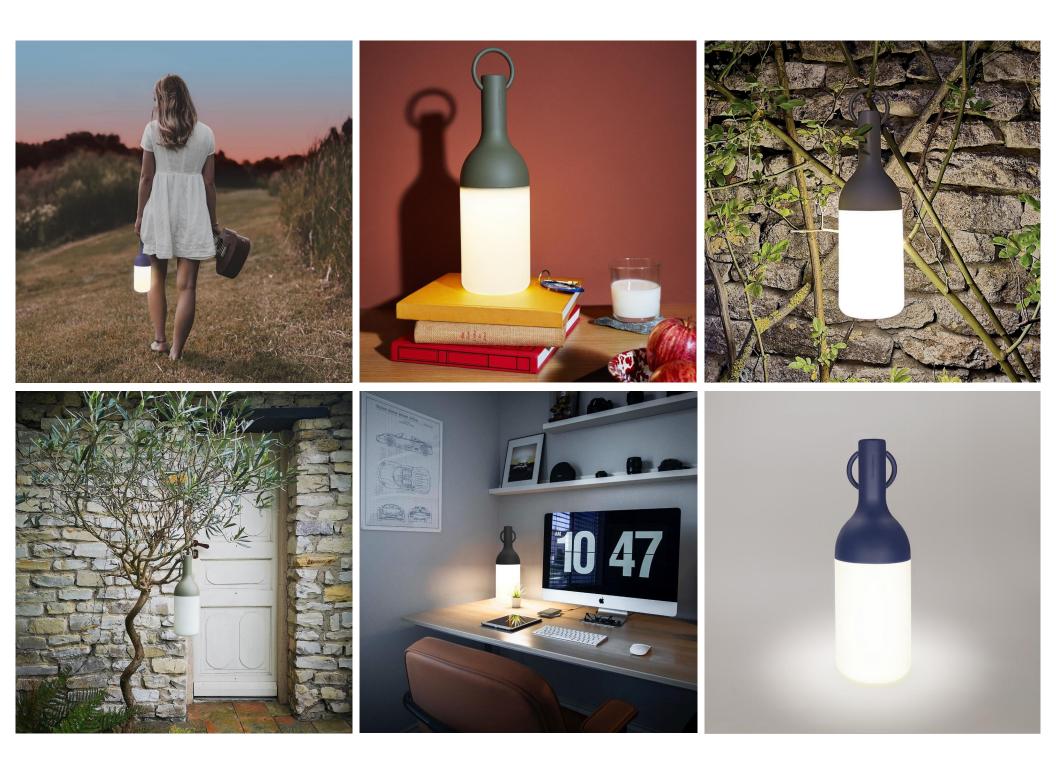

Taking on the elegant forms of a bottle - a key object in the art of hosting guests - the table lamp emits a low light that illuminates guests indirectly, without dazzling them... perfect for dining tables and buffets.

Thanks to its international success, ELO comes now in 2 sizes (8.7 or 11.8 inches height) and several trendy colors. Dark blue, olive grey, terracotta, ... all colors were designed by Bina Baitel to match an array of interiors but are equally at home on a terrace or in a garden.

Nomadic and independent, the lamp is built to be moved around and has a detachable ring that allows for it to be hung up on a balcony or even the branch of a tree, to given a more direct and efficient light.

ELO also benefits from a very pleasing tactile finish as well as inviting one to use it as a torch - hold the 'neck' of the bottle-shaped object to shine the light in front of yourself. And it goes beyond being able to use it in different settings. Users can change the light intensity of the tactile ELO lamps by simply pressing it with a finger - one of the instinctive, elementary ways of using objects that are dear to designer Bina Baitel.