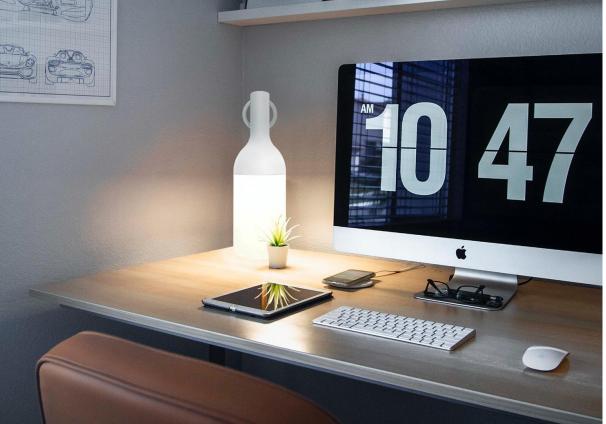

Taking on the elegant forms of a bottle - a key object in the art of hosting guests - the table lamp emits a low light that illuminates guests indirectly, without dazzling them... perfect for dining tables and buffets.

ELO also benefits from a very pleasing tactile finish as well as inviting one to use it as a torch - hold the 'neck' of the bottle-shaped object to shine the light in front of yourself. And it goes beyond being able to use it in different settings. Users can change the light intensity of the tactile ELO lamps by simply pressing it with a finger - one of the instinctive, elementary ways of using objects that are dear to designer Bina Baitel.