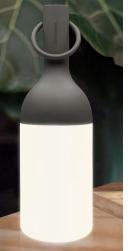

Thanks to its international success, ELO comes now in 2 sizes (8.7 or 11.8 inches height) and several trendy colors. Dark blue, olive grey, terracotta, ... all colors were designed by Bina Baitel to match an array of interiors but are equally at home on a terrace or in a garden.

## DIM: Ø3.9"/H11.8"

KHAKI GREEN

WHITE SNOW

DARK BLUE

3 Finishes MAP price ELO: **\$129** 

DIM: Ø 2.8" / H 8.7"

DUO

SINGLE