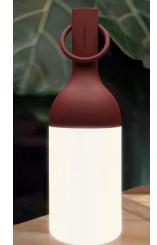

Thanks to its international success, ELO comes now in 2 sizes (8.7 or 11.8 inches height) and several trendy colors. Dark blue, olive grey, terracotta, ... all colors were designed by Bina Baitel to match an array of interiors but are equally at home on a terrace or in a garden.

## DIM: Ø3.9"/H11.8"

KHAKI GREEN

WHITE SNOW

DARK BLUE

3 Finishes MAP price ELO: **\$129** 

DIM: Ø 2.8" / H 8.7"

DUO

SINGLE