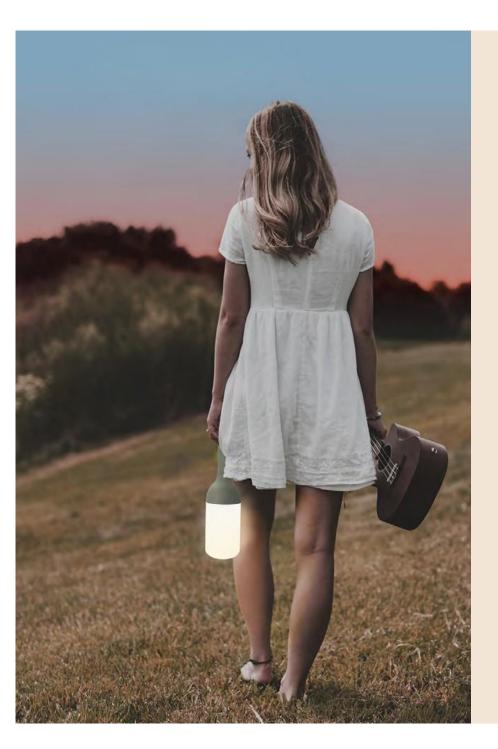

Taking on the elegant forms of a bottle - a key object in the art of hosting guests - the table lamp emits a low light that illuminates guests indirectly, without dazzling them... perfect for dining tables and buffets.

Thanks to its international success, ELO comes now in 2 sizes (8.7 or 11.8 inches height) and several trendy colors. Dark blue, olive grey, terracotta, ... all colors were designed by Bina Baitel to match an array of interiors but are equally at home on a terrace or in a garden.

Nomadic and independent, the lamp is built to be moved around and has a detachable ring that allows for it to be hung up on a balcony or even the branch of a tree, to given a more direct and efficient light.