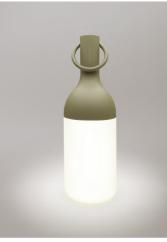

Thanks to its international success, ELO comes now in 2 sizes (8.7 or 11.8 inches height) and several trendy colors. Dark blue, olive grey, terracotta, ... all colors were designed by Bina Baitel to match an array of interiors but are equally at home on a terrace or in a garden.