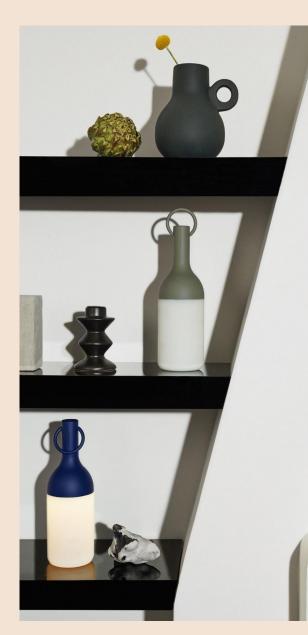

Thanks to its international success, ELO comes now in 2 sizes (8.7 or 11.8 inches height) and several trendy colors. Dark blue, olive grey, terracotta, ... all colors were designed by Bina Baitel to match an array of interiors but are equally at home on a terrace or in a garden.