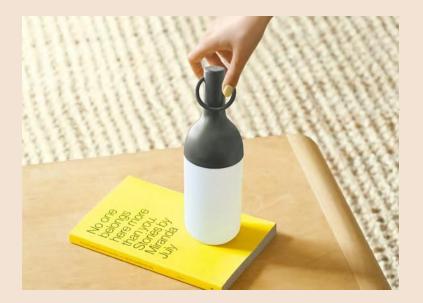

ELO also benefits from a very pleasing tactile finish as well as inviting one to use it as a torch - hold the 'neck' of the bottle-shaped object to shine the light in front of yourself. And it goes beyond being able to use it in different settings. Users can change the light intensity of the tactile ELO lamps by simply pressing it with a finger - one of the instinctive, elementary ways of using objects that are dear to designer Bina Baitel.