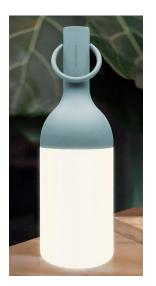

Thanks to its international success, ELO comes now in 2 sizes (8.7 or 11.8 inches height) and several trendy colors. Dark blue, olive grey, terracotta, ... all colors were designed by Bina Baitel to match an array of interiors but are equally at home on a terrace or in a garden.

## DIM: Ø3.9"/H11.8"

KHAKI GREEN

WHITE SNOW

DARK BLUE

3 Finishes MAP price ELO: **\$129** 

DIM: Ø 2.8" / H 8.7"

DUO

SINGLE