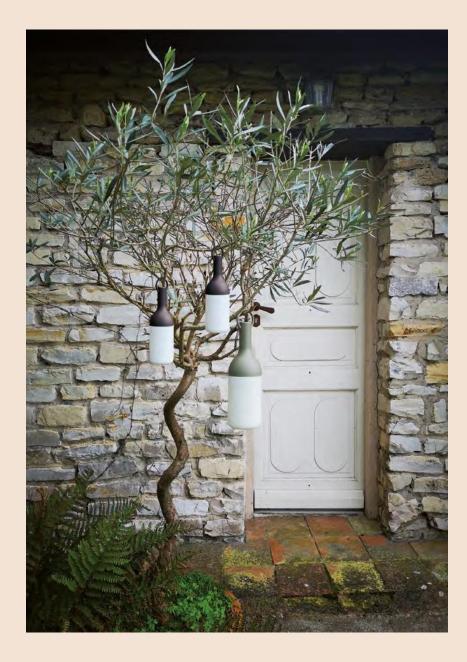

Nomadic and independent, the lamp is built to be moved around and has a detachable ring that allows for it to be hung up on a balcony or even the branch of a tree, to given a more direct and efficient light.