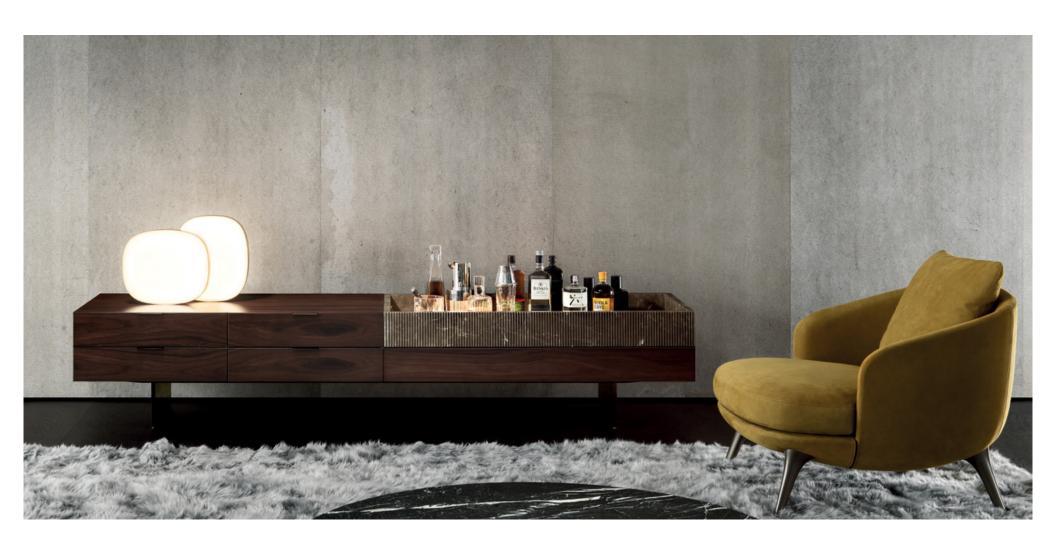

## LIGHT SHELF – Black, White, Gray, Gold \$420 - \$1.045 US retail

\$420 US retail

AND-ON - Gold \$570 US retail

Brass, Acrylic, Ogawa Washi (Handmade Japanese paper)

14"W x 12"H x 1"L

OWL -Black, White, Gray, Green