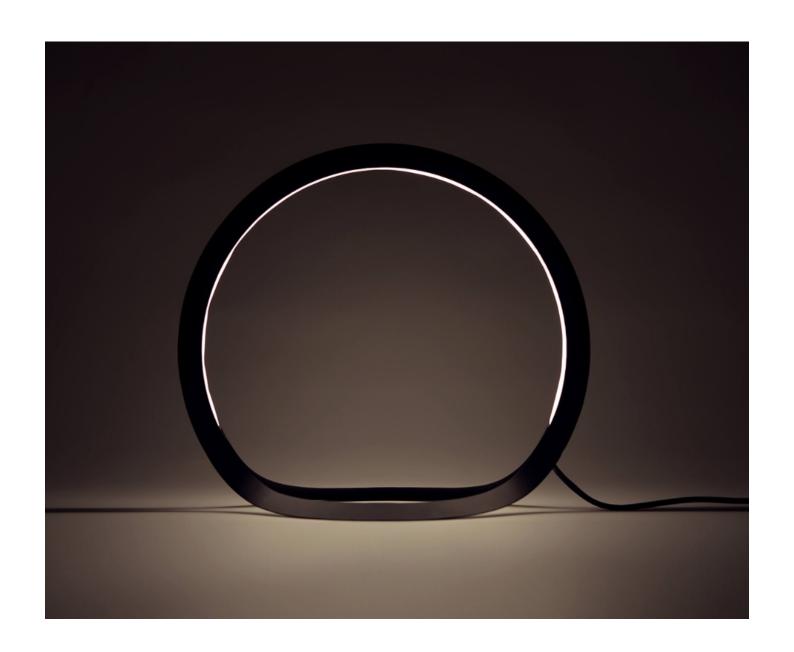

\$705 US retail

Steel, Acrylic 5"W x 13"H x 8"L

HOOP

\$405 - \$495 US retail

Steel, Acrylic, Aluminium

Medium: 9"W x 8"H x 4"L Large: 13"W x 13"H x 5"L