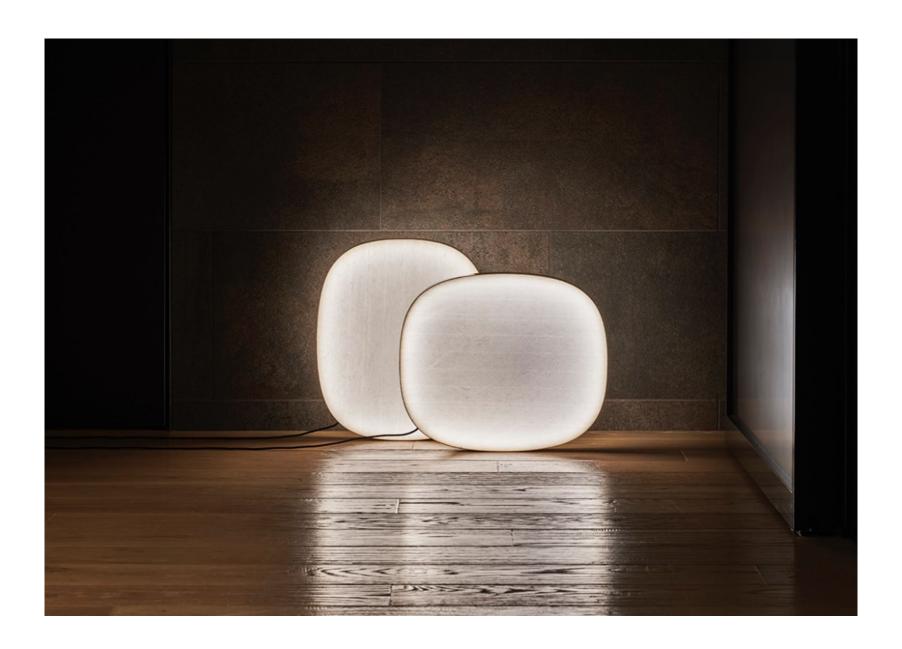

## LIGHT SHELF – Black, White, Gray, Gold \$420 - \$1.045 US retail

\$420 US retail

AND-ON - Gold \$570 US retail

Brass, Acrylic, Ogawa Washi (Handmade Japanese paper)

14"W x 12"H x 1"L

OWL -Black, White, Gray, Green