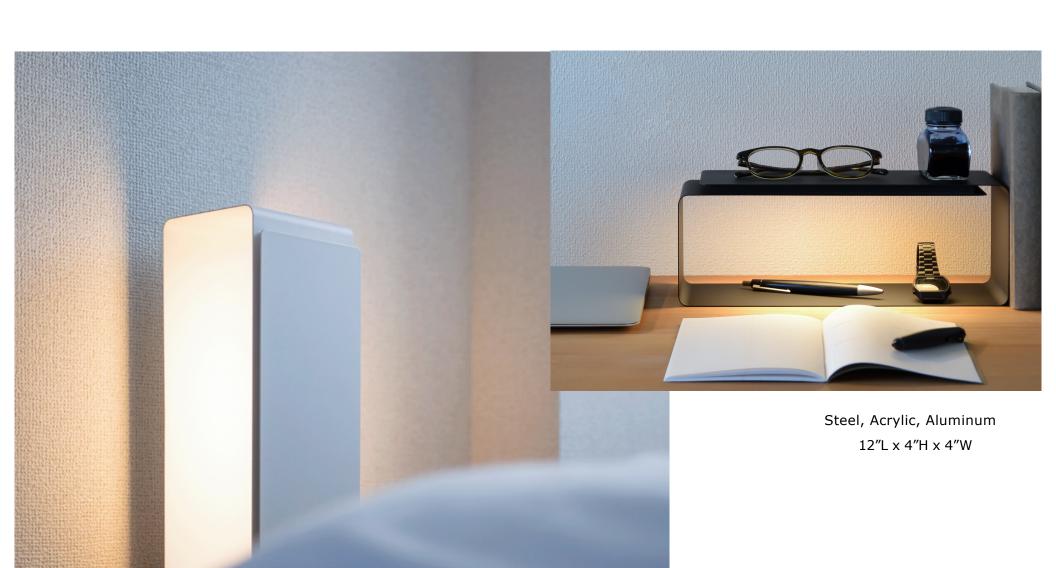

## LIGHT SHELF – Black, White, Gray, Gold \$420 - \$1.045 US retail

\$420 US retail

AND-ON - Gold \$570 US retail

Brass, Acrylic, Ogawa Washi (Handmade Japanese paper)

14"W x 12"H x 1"L

OWL -Black, White, Gray, Green

\$705 US retail

Steel, Acrylic 5"W x 13"H x 8"L

HOOP

\$405 - \$495 US retail

Steel, Acrylic, Aluminium

Medium: 9"W x 8"H x 4"L Large: 13"W x 13"H x 5"L