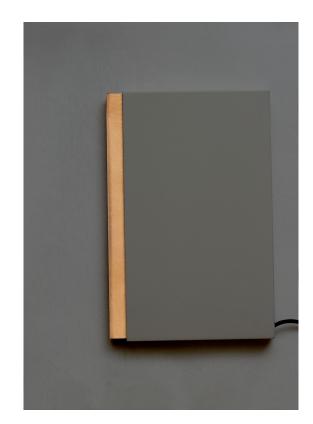

## NIGHT BOOK – White, Navy, Gray \$475 US retail

Video here!

Steel, Acrylic, Aluminum, Leather  $6\text{''W} \times 8\text{''H} \times 1\text{''L}$ 

Custom available: change colors, engrave logo, etc.