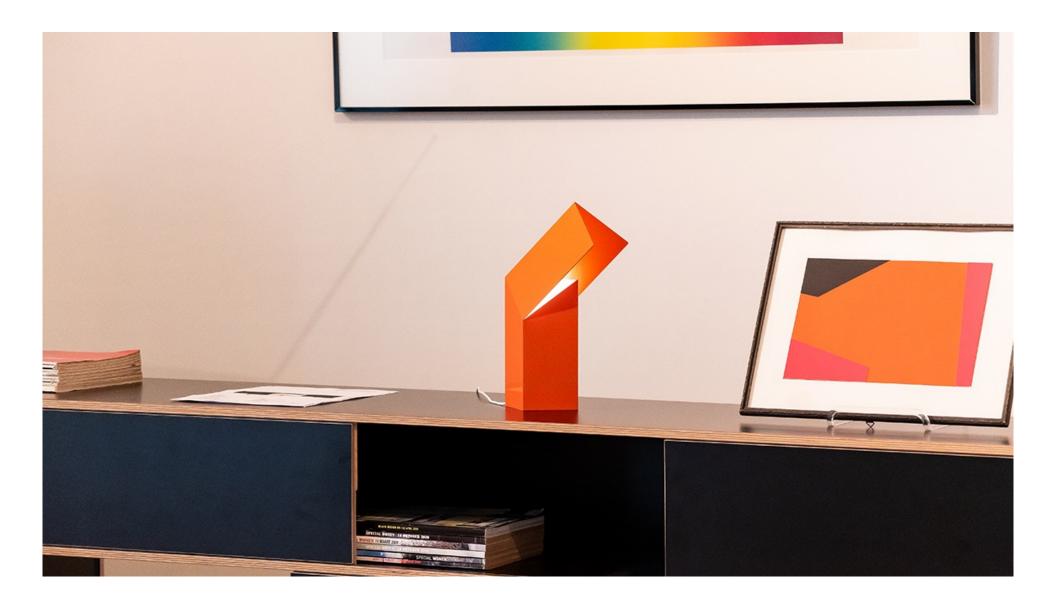

\$705 US retail

Steel, Acrylic 5"W x 13"H x 8"L

HOOP

\$405 - \$495 US retail

Steel, Acrylic, Aluminium

Medium: 9"W x 8"H x 4"L Large: 13"W x 13"H x 5"L