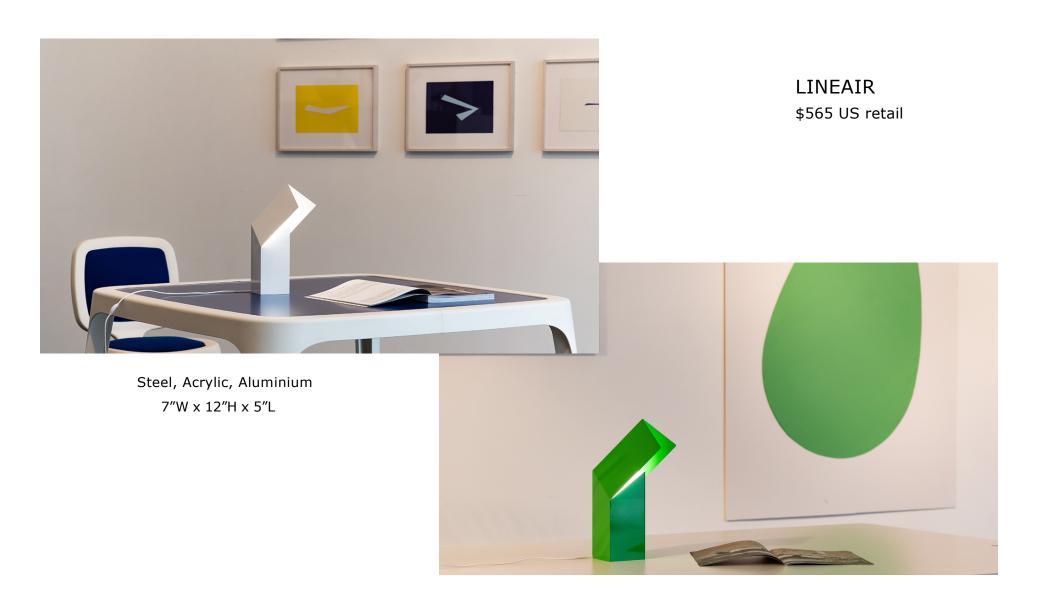

\$705 US retail

Steel, Acrylic 5"W x 13"H x 8"L

HOOP

\$405 - \$495 US retail

Steel, Acrylic, Aluminium

Medium: 9"W x 8"H x 4"L Large: 13"W x 13"H x 5"L