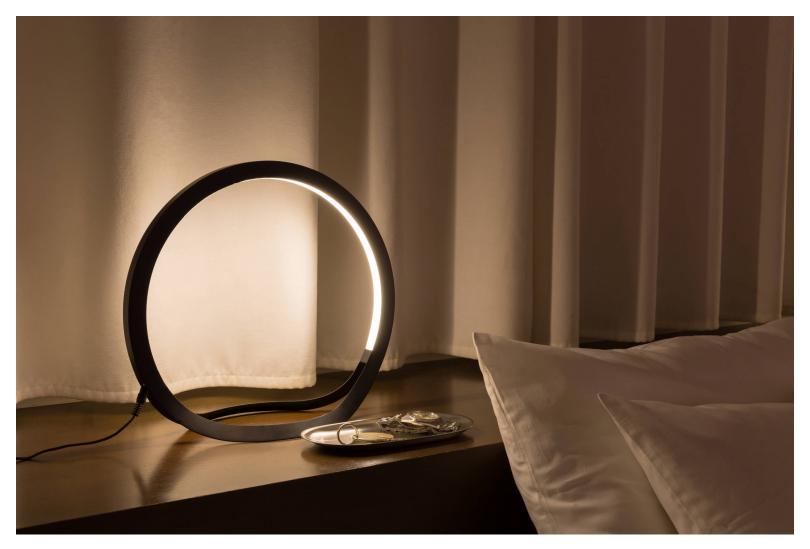

\$705 US retail

Steel, Acrylic 5"W x 13"H x 8"L

HOOP

\$405 - \$495 US retail

Steel, Acrylic, Aluminium

Medium: 9"W x 8"H x 4"L Large: 13"W x 13"H x 5"L