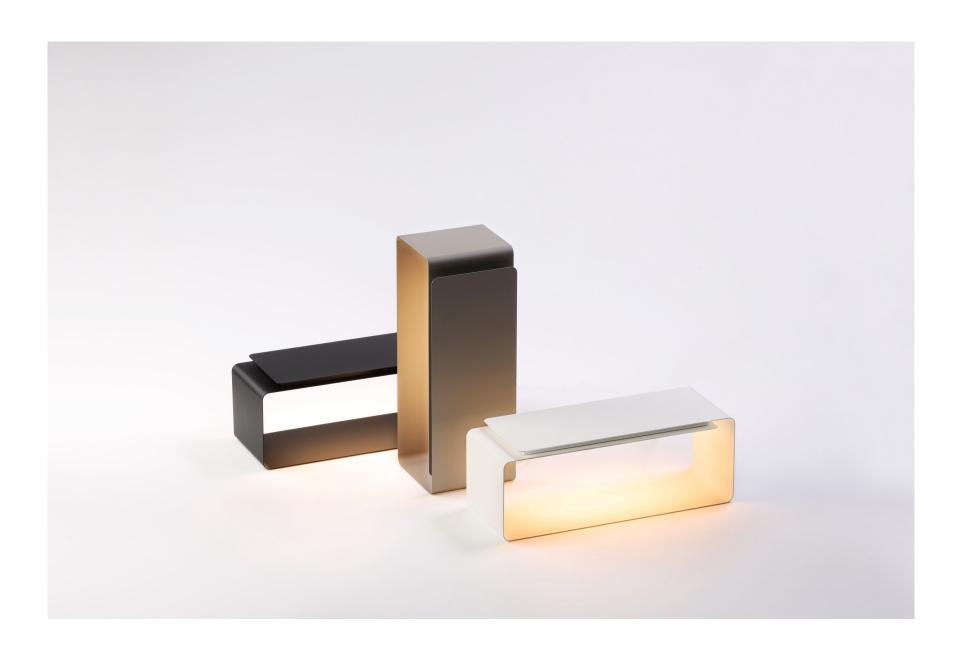

## LIGHT SHELF – Black, White, Gray, Gold \$420 - \$1.045 US retail

\$420 US retail

AND-ON - Gold \$570 US retail

Brass, Acrylic, Ogawa Washi (Handmade Japanese paper)

14"W x 12"H x 1"L

OWL -Black, White, Gray, Green

\$705 US retail

Steel, Acrylic 5"W x 13"H x 8"L

HOOP

\$405 - \$495 US retail

Steel, Acrylic, Aluminium

Medium: 9"W x 8"H x 4"L Large: 13"W x 13"H x 5"L