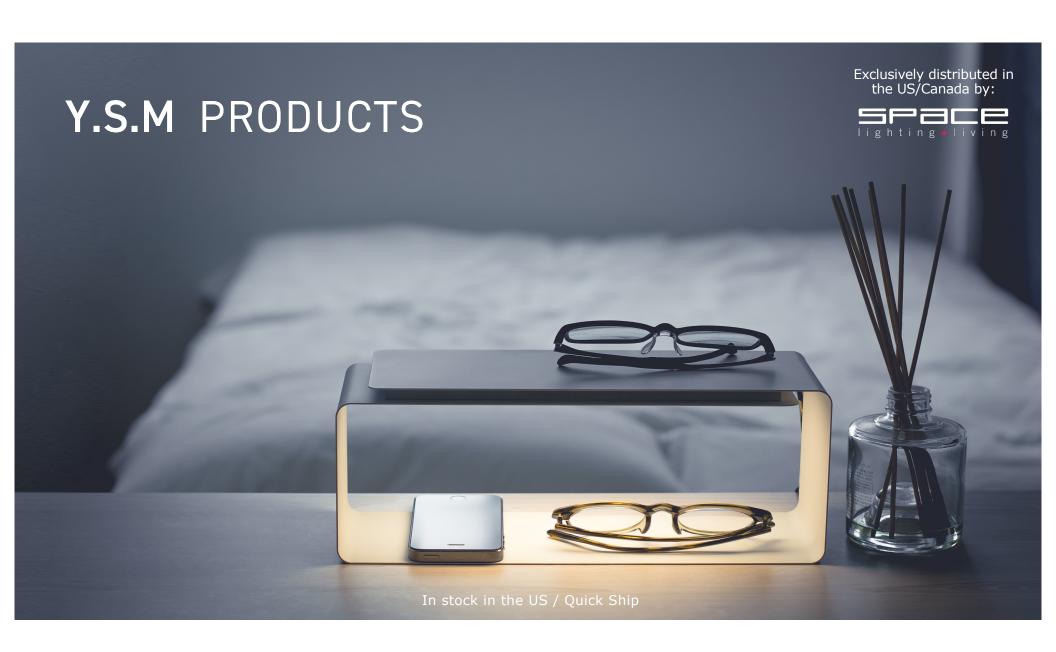

## LIGHT SHELF – Black, White, Gray, Gold \$420 - \$1.045 US retail

\$420 US retail

AND-ON - Gold \$570 US retail

Brass, Acrylic, Ogawa Washi (Handmade Japanese paper)

14"W x 12"H x 1"L

OWL -Black, White, Gray, Green

\$705 US retail

Steel, Acrylic 5"W x 13"H x 8"L

HOOP

\$405 - \$495 US retail

Steel, Acrylic, Aluminium

Medium: 9"W x 8"H x 4"L Large: 13"W x 13"H x 5"L