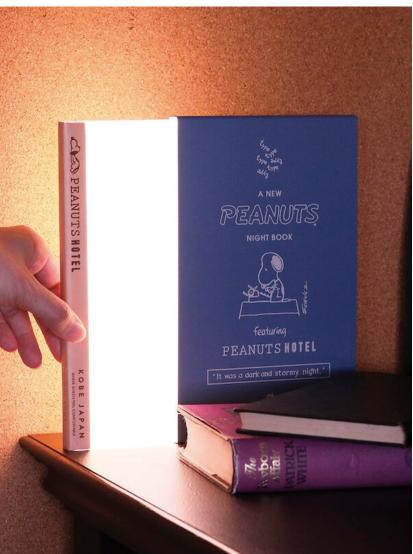

## NIGHT BOOK – White, Navy, Gray \$475 US retail

Video here!

Steel, Acrylic, Aluminum, Leather  $6\text{''W} \times 8\text{''H} \times 1\text{''L}$ 

Custom available: change colors, engrave logo, etc.