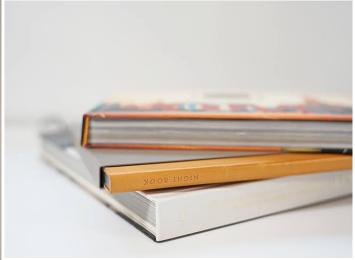

## NIGHT BOOK – White, Navy, Gray \$475 US retail

Video here!

Steel, Acrylic, Aluminum, Leather  $6\text{''W} \times 8\text{''H} \times 1\text{''L}$ 

Custom available: change colors, engrave logo, etc.