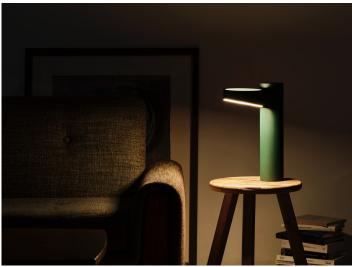

## LIGHT SHELF – Black, White, Gray, Gold \$420 - \$1.045 US retail

\$420 US retail

AND-ON - Gold \$570 US retail

Brass, Acrylic, Ogawa Washi (Handmade Japanese paper)

14"W x 12"H x 1"L

OWL -Black, White, Gray, Green