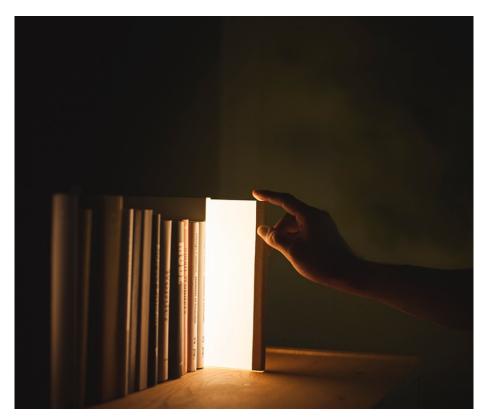

## NIGHT BOOK – White, Navy, Gray \$475 US retail

Video here!

Steel, Acrylic, Aluminum, Leather  $6\text{''W} \times 8\text{''H} \times 1\text{''L}$ 

Custom available: change colors, engrave logo, etc.