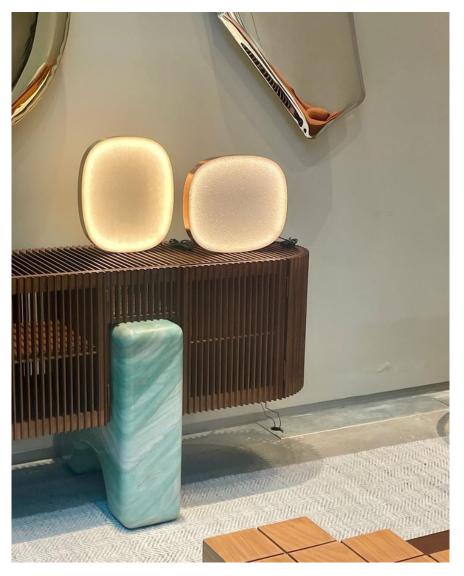

## LIGHT SHELF – Black, White, Gray, Gold \$420 - \$1.045 US retail

\$420 US retail

AND-ON - Gold \$570 US retail

Brass, Acrylic, Ogawa Washi (Handmade Japanese paper)

14"W x 12"H x 1"L

OWL -Black, White, Gray, Green