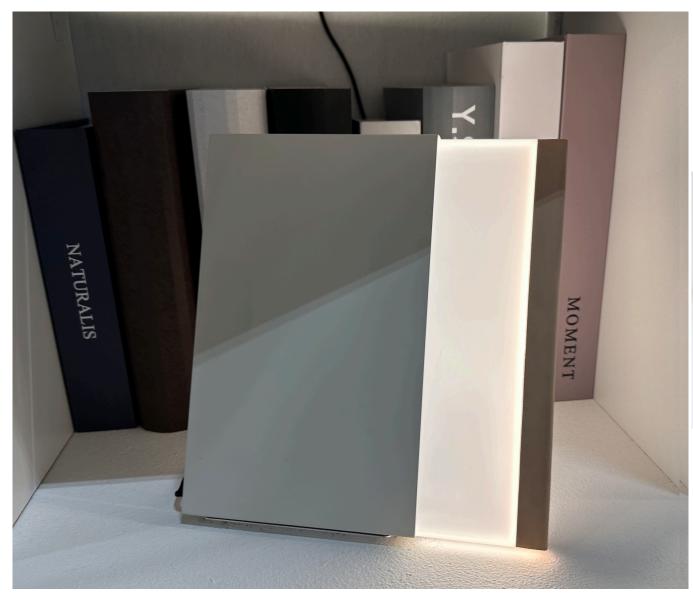

## NIGHT BOOK – White, Navy, Gray \$475 US retail

Video here!

Steel, Acrylic, Aluminum, Leather  $6\text{''W} \times 8\text{''H} \times 1\text{''L}$ 

Custom available: change colors, engrave logo, etc.