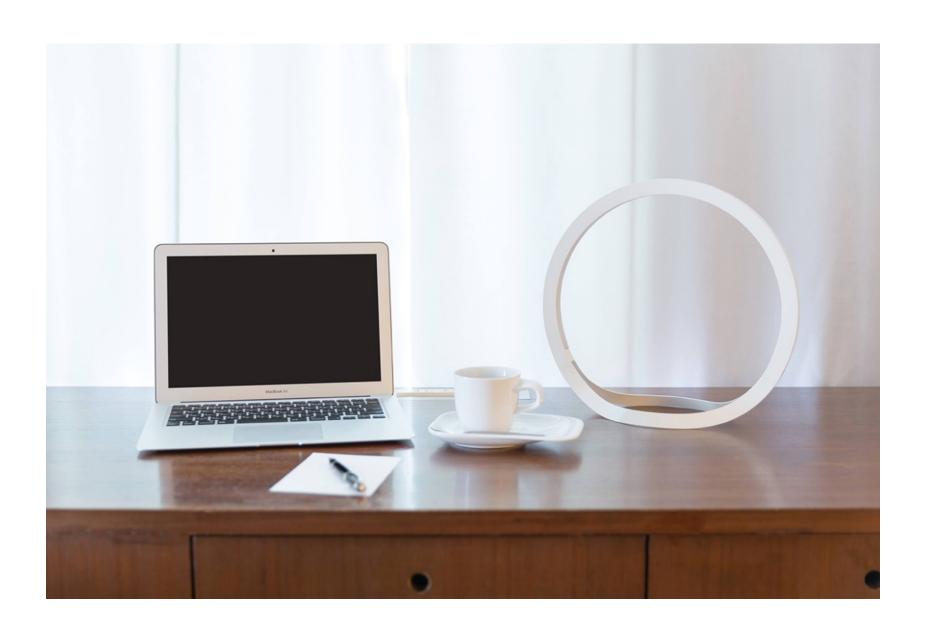

\$705 US retail

Steel, Acrylic 5"W x 13"H x 8"L

HOOP

\$405 - \$495 US retail

Steel, Acrylic, Aluminium

Medium: 9"W x 8"H x 4"L Large: 13"W x 13"H x 5"L