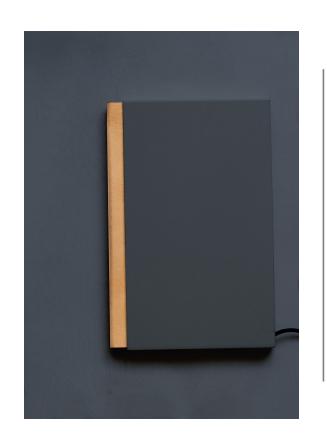

## NIGHT BOOK – White, Navy, Gray \$475 US retail

Video here!

Steel, Acrylic, Aluminum, Leather  $6\text{''W} \times 8\text{''H} \times 1\text{''L}$ 

Custom available: change colors, engrave logo, etc.