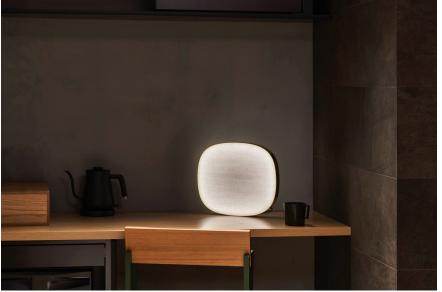

## LIGHT SHELF – Black, White, Gray, Gold \$420 - \$1.045 US retail

\$420 US retail

AND-ON - Gold \$570 US retail

Brass, Acrylic, Ogawa Washi (Handmade Japanese paper)

14"W x 12"H x 1"L

OWL -Black, White, Gray, Green