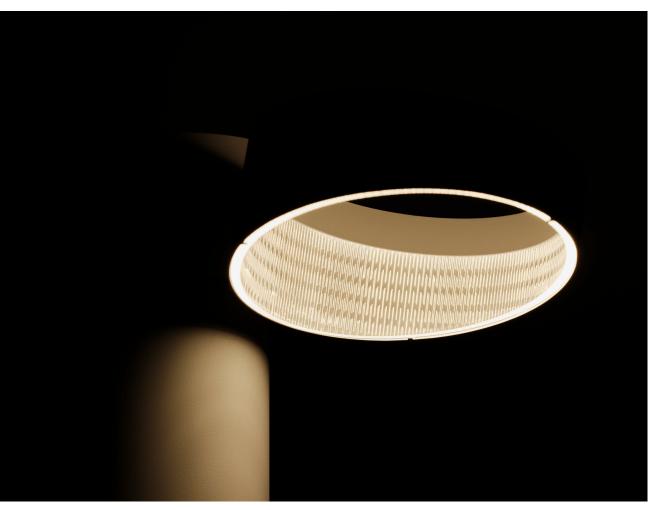

## LIGHT SHELF – Black, White, Gray, Gold \$420 - \$1.045 US retail

\$420 US retail

AND-ON - Gold \$570 US retail

Brass, Acrylic, Ogawa Washi (Handmade Japanese paper)

14"W x 12"H x 1"L

OWL -Black, White, Gray, Green