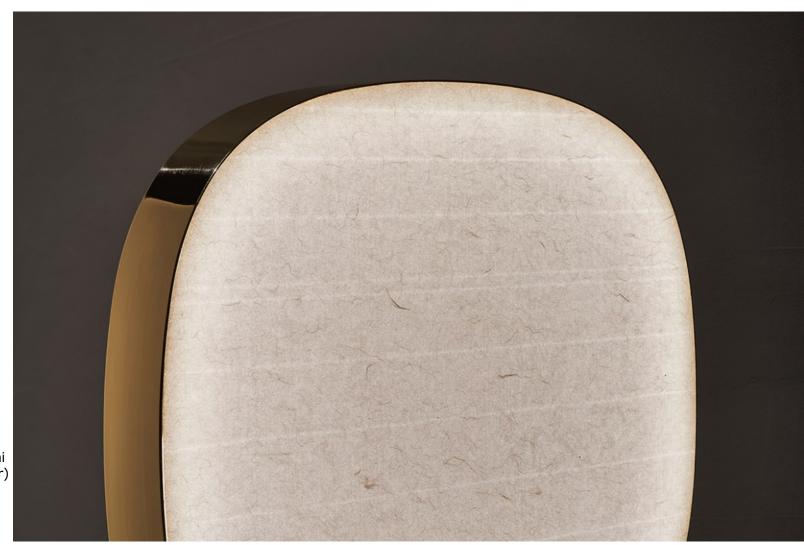

## LIGHT SHELF – Black, White, Gray, Gold \$420 - \$1.045 US retail

\$420 US retail

AND-ON - Gold \$570 US retail

Brass, Acrylic, Ogawa Washi (Handmade Japanese paper)

14"W x 12"H x 1"L

OWL -Black, White, Gray, Green