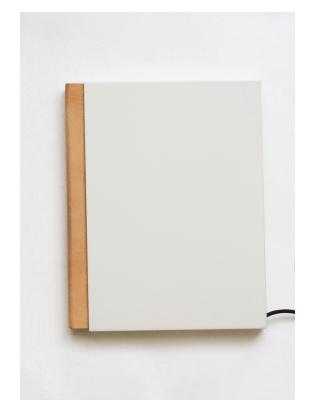

## NIGHT BOOK – White, Navy, Gray \$475 US retail

Video here!

Steel, Acrylic, Aluminum, Leather  $6\text{''W} \times 8\text{''H} \times 1\text{''L}$ 

Custom available: change colors, engrave logo, etc.