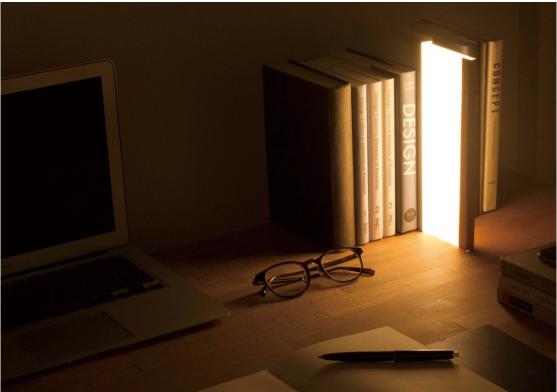

## NIGHT BOOK – White, Navy, Gray \$475 US retail

Video here!

Steel, Acrylic, Aluminum, Leather  $6\text{''W} \times 8\text{''H} \times 1\text{''L}$ 

Custom available: change colors, engrave logo, etc.