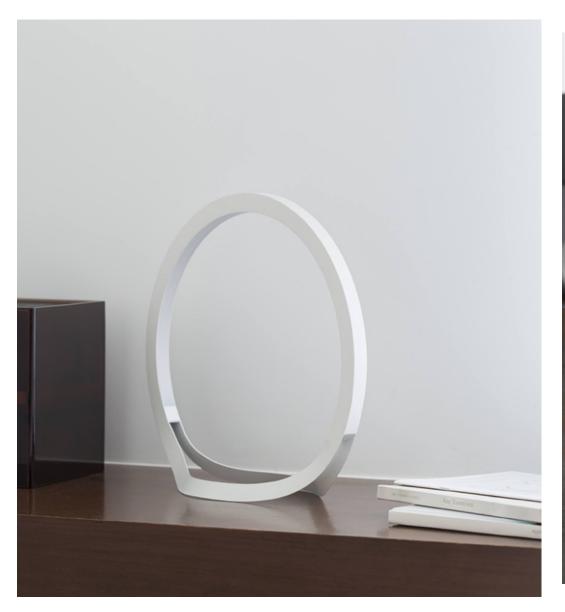

\$705 US retail

Steel, Acrylic 5"W x 13"H x 8"L

HOOP

\$405 - \$495 US retail

Steel, Acrylic, Aluminium

Medium: 9"W x 8"H x 4"L Large: 13"W x 13"H x 5"L