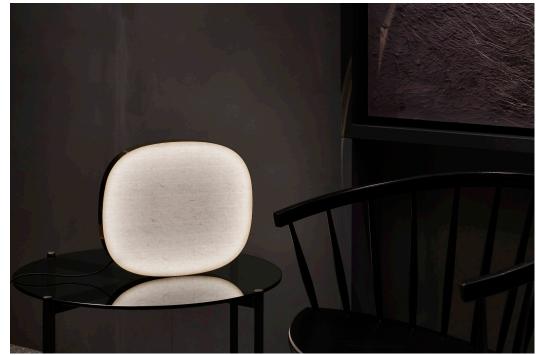

## LIGHT SHELF – Black, White, Gray, Gold \$420 - \$1.045 US retail

\$420 US retail

AND-ON - Gold \$570 US retail

Brass, Acrylic, Ogawa Washi (Handmade Japanese paper)

14"W x 12"H x 1"L

OWL -Black, White, Gray, Green