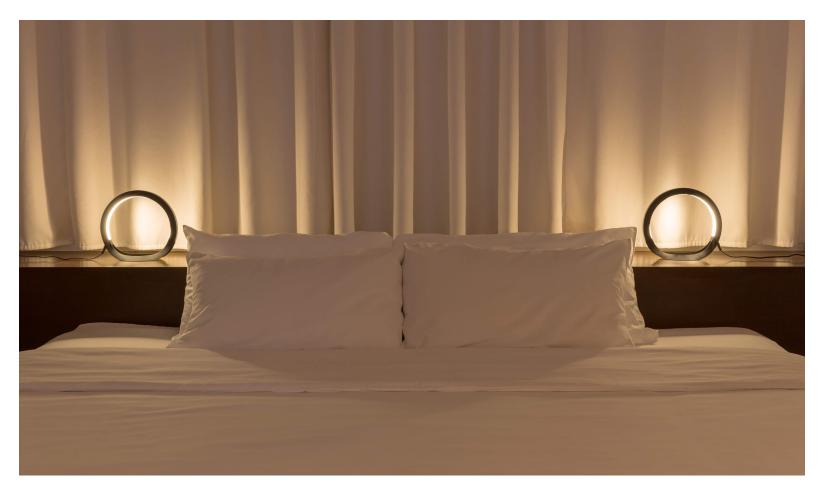

\$705 US retail

Steel, Acrylic 5"W x 13"H x 8"L

HOOP

\$405 - \$495 US retail

Steel, Acrylic, Aluminium

Medium: 9"W x 8"H x 4"L Large: 13"W x 13"H x 5"L