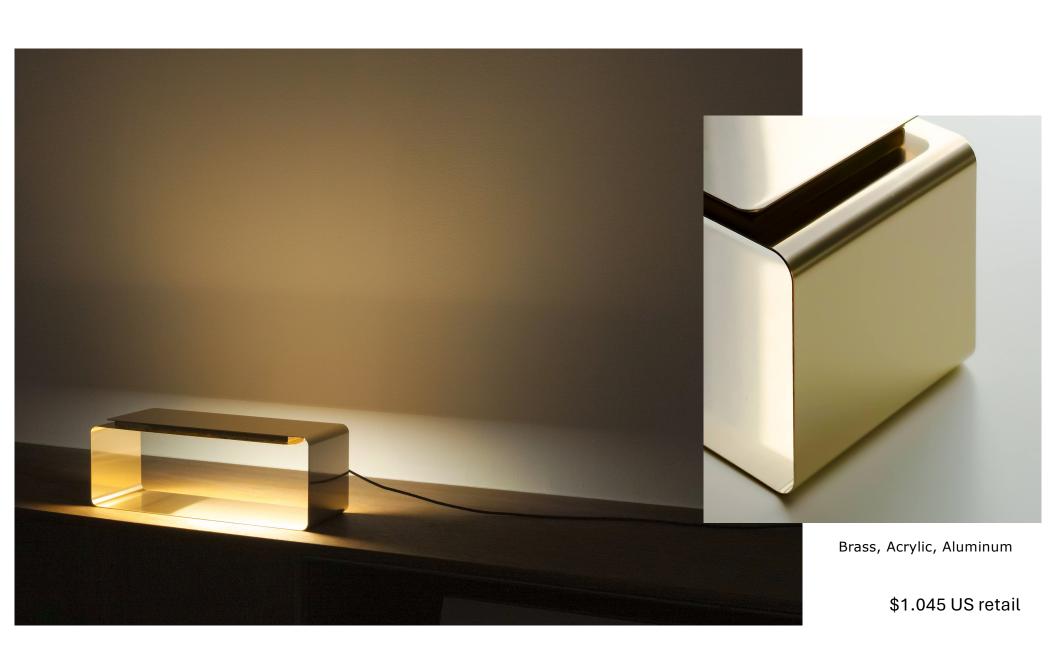

## LIGHT SHELF – Black, White, Gray, Gold \$420 - \$1.045 US retail

\$420 US retail

AND-ON - Gold \$570 US retail

Brass, Acrylic, Ogawa Washi (Handmade Japanese paper)

14"W x 12"H x 1"L

OWL -Black, White, Gray, Green