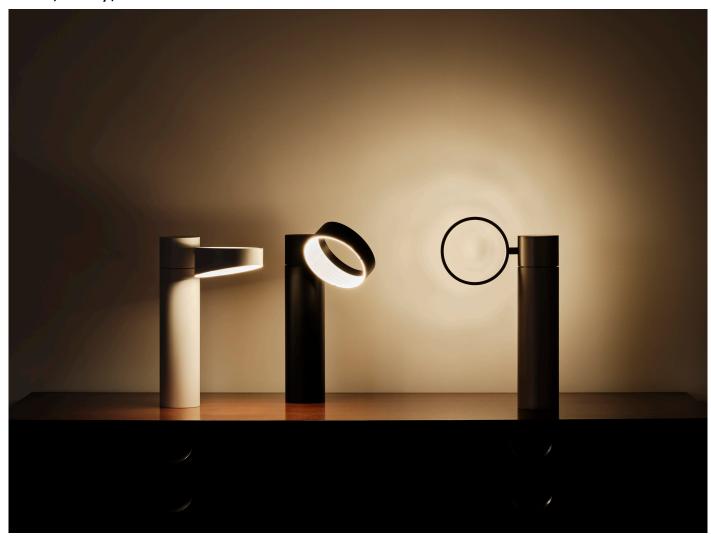

## LIGHT SHELF – Black, White, Gray, Gold \$420 - \$1.045 US retail

\$420 US retail

AND-ON - Gold \$570 US retail

Brass, Acrylic, Ogawa Washi (Handmade Japanese paper)

14"W x 12"H x 1"L

OWL -Black, White, Gray, Green

\$705 US retail

Steel, Acrylic 5"W x 13"H x 8"L

HOOP

\$405 - \$495 US retail

Steel, Acrylic, Aluminium

Medium: 9"W x 8"H x 4"L Large: 13"W x 13"H x 5"L