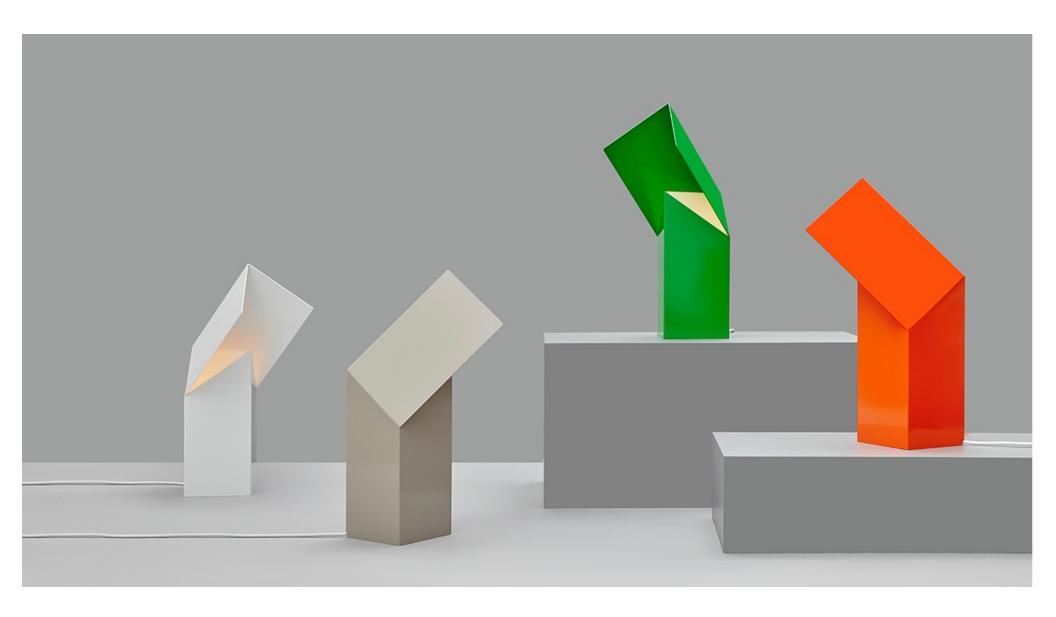

## NIGHT BOOK – White, Navy, Gray \$475 US retail

Video here!

Steel, Acrylic, Aluminum, Leather  $6\text{''W} \times 8\text{''H} \times 1\text{''L}$ 

Custom available: change colors, engrave logo, etc.