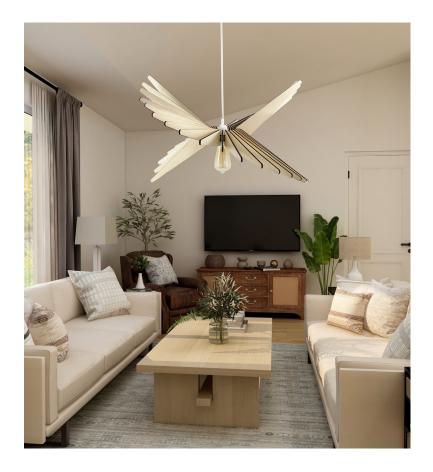

## ALBATROS

26" diam 14" height - \$255 31" diam 17" height - \$315 47" diam 26" height - \$415

AURORA

31" diam 6" height - \$315 39" diam 8" height - \$385

33" diam 5" height - \$395

11" diam 18" height - \$205