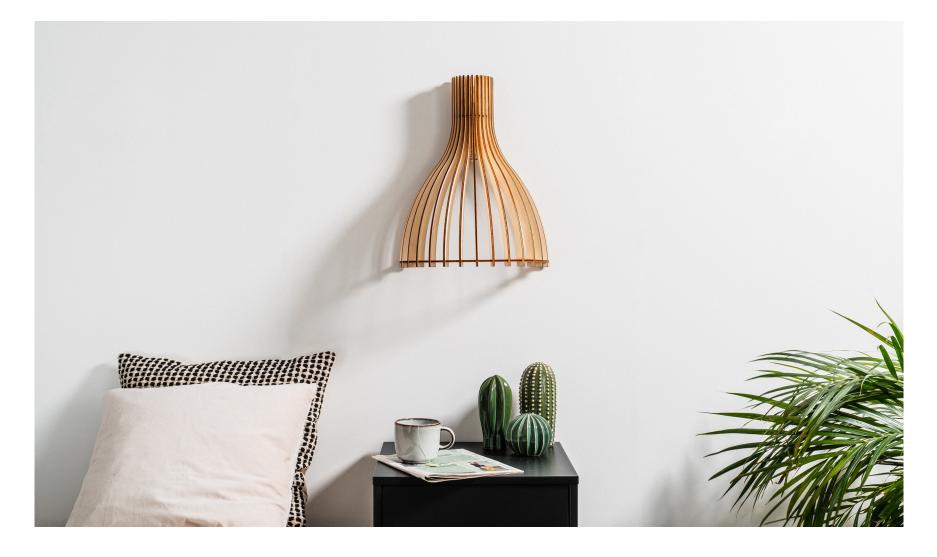

## AMBRE

8" diam 11" height - \$165

TIPI

19" diam 46" height - \$475

AVA - Sconce

14" height 22" width 12" depth - \$165

**ARIEL - Sconce** 

18" height 14" width 8" depth - \$145