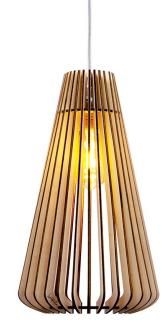

Loupiote

Designed and produced in **Lyon, France**, Atelier Loupiote represents a new **eco-friendly** concept with UL listed products.

It emerged from the collaboration between an architect and engineer who wanted to revolutionize the illumination of interior spaces. Today, it is a team of design enthusiasts with diverse skills who see lighting not just as an object, but as a decorative element that illuminates any interiors with elegance and warmth.

Atelier Loupiote aims to be a pioneering force in relocalizing lighting production in France, promoting the craftsmanship of laser-cut wood using locally sourced FSC-certified materials and maintaining an **ecological approach** by providing flat packaging without any plastic to minimize CO2 emissions. Through their various designs, they offer quality and product durability by combining aesthetics, simplicity, and functionality.