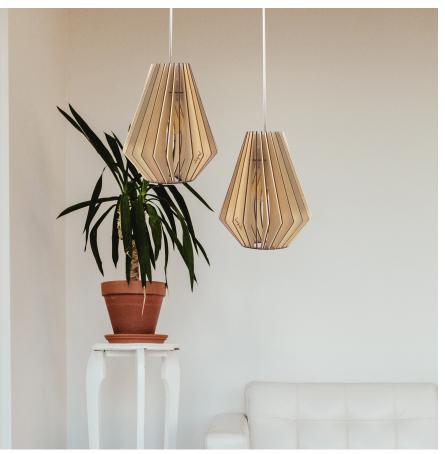

## ATLAS

14" diam 11" height - \$205.00

ARIEL

14" diam 18" height - \$205

AZUR

21" diam 11" height - \$205