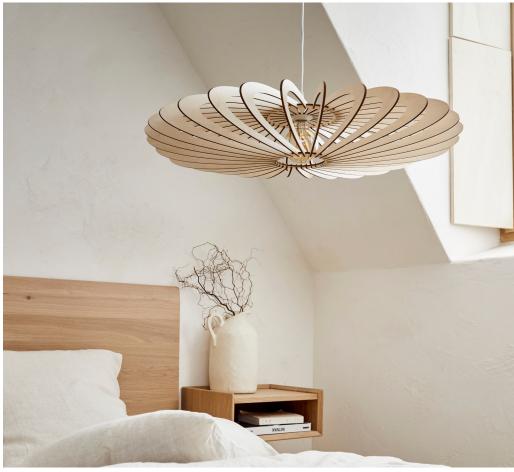

## ALBATROS

26" diam 14" height - \$255 31" diam 17" height - \$315 47" diam 26" height - \$415

AURORA

31" diam 6" height - \$315 39" diam 8" height - \$385

33" diam 5" height - \$395

11" diam 18" height - \$205