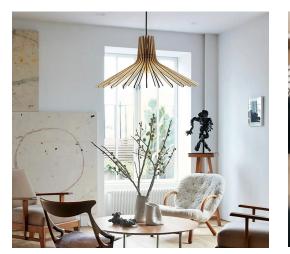

Atelier Loupiote aims to be a pioneering force in relocalizing lighting production in France, promoting the craftsmanship of laser-cut wood using locally sourced FSC-certified materials and maintaining an **ecological approach** by providing flat packaging without any plastic to minimize CO2 emissions. Through their various designs, they offer quality and product durability by combining aesthetics, simplicity, and functionality.