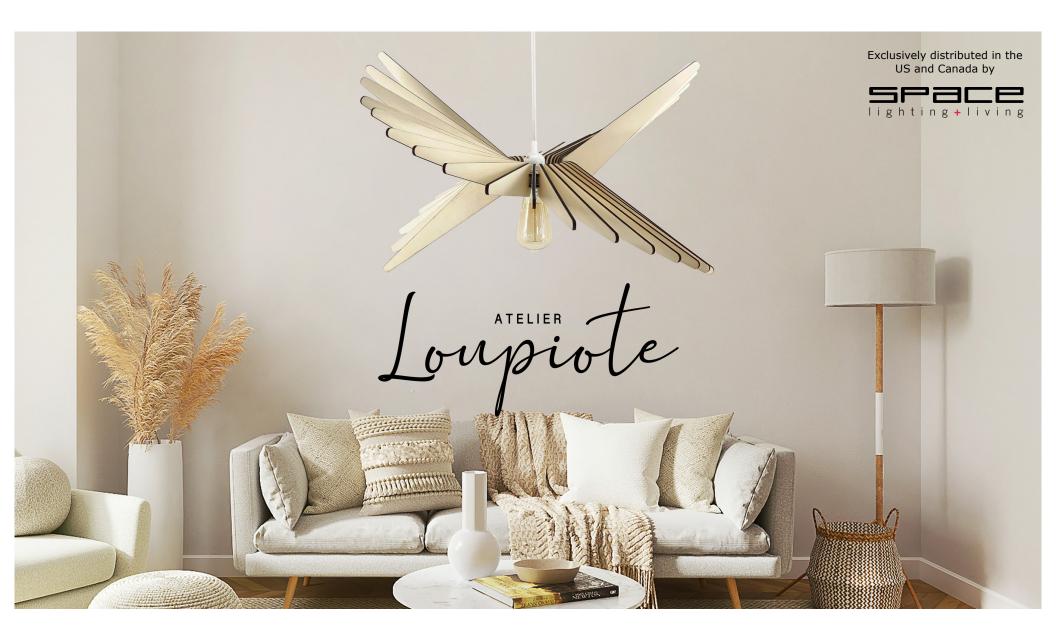

Loupiote

Designed and produced in **Lyon, France**, Atelier Loupiote represents a new **eco-friendly** concept with UL listed products.

It emerged from the collaboration between an architect and engineer who wanted to revolutionize the illumination of interior spaces. Today, it is a team of design enthusiasts with diverse skills who see lighting not just as an object, but as a decorative element that illuminates any interiors with elegance and warmth.

Atelier Loupiote aims to be a pioneering force in relocalizing lighting production in France, promoting the craftsmanship of laser-cut wood using locally sourced FSC-certified materials and maintaining an **ecological approach** by providing flat packaging without any plastic to minimize CO2 emissions. Through their various designs, they offer quality and product durability by combining aesthetics, simplicity, and functionality.