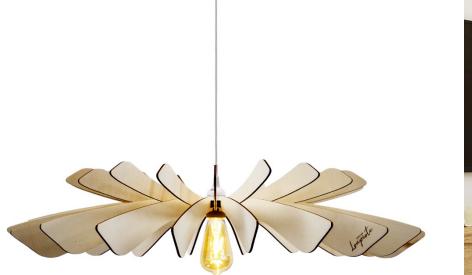

## ALBATROS

26" diam 14" height - \$255 31" diam 17" height - \$315 47" diam 26" height - \$415

AURORA

31" diam 6" height - \$315 39" diam 8" height - \$385

33" diam 5" height - \$395

11" diam 18" height - \$205