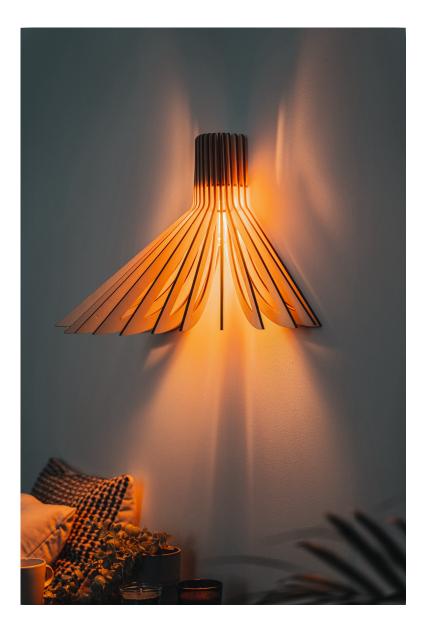

## AMBRE

8" diam 11" height - \$165

TIPI

19" diam 46" height - \$475

AVA - Sconce

14" height 22" width 12" depth - \$165

**ARIEL - Sconce** 

18" height 14" width 8" depth - \$145