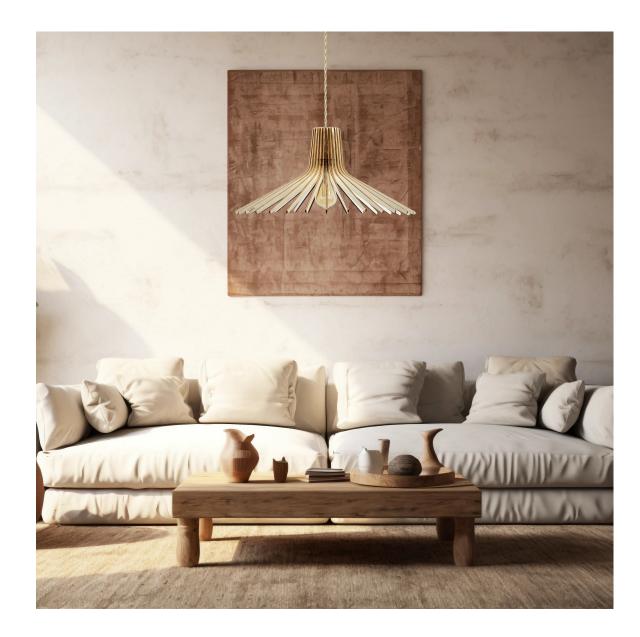

## AMBRE

8" diam 11" height - \$165

TIPI

19" diam 46" height - \$475

AVA - Sconce

14" height 22" width 12" depth - \$165

**ARIEL - Sconce** 

18" height 14" width 8" depth - \$145