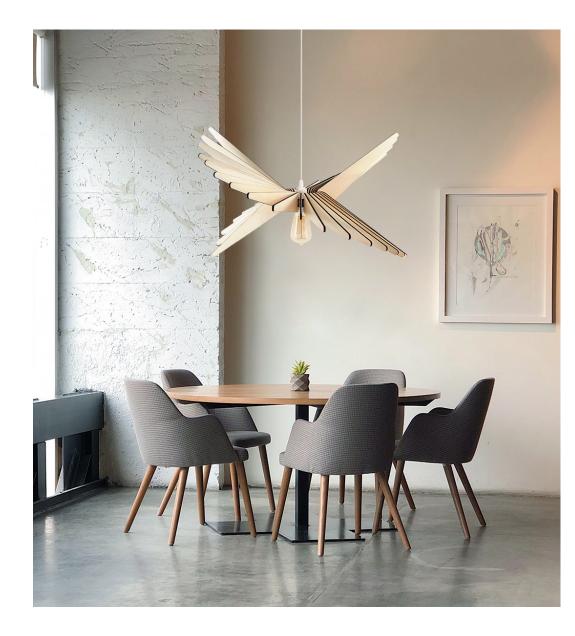

## ALBATROS

26" diam 14" height - \$255 31" diam 17" height - \$315 47" diam 26" height - \$415

AURORA

31" diam 6" height - \$315 39" diam 8" height - \$385

33" diam 5" height - \$395

11" diam 18" height - \$205