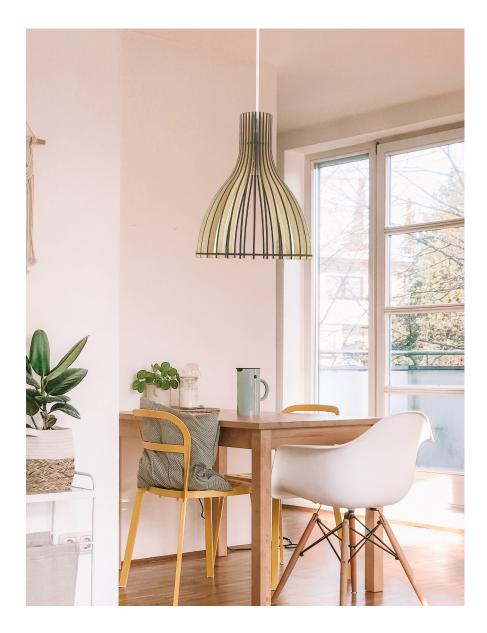

## ATLAS

14" diam 11" height - \$205.00

ARIEL

14" diam 18" height - \$205

AZUR

21" diam 11" height - \$205