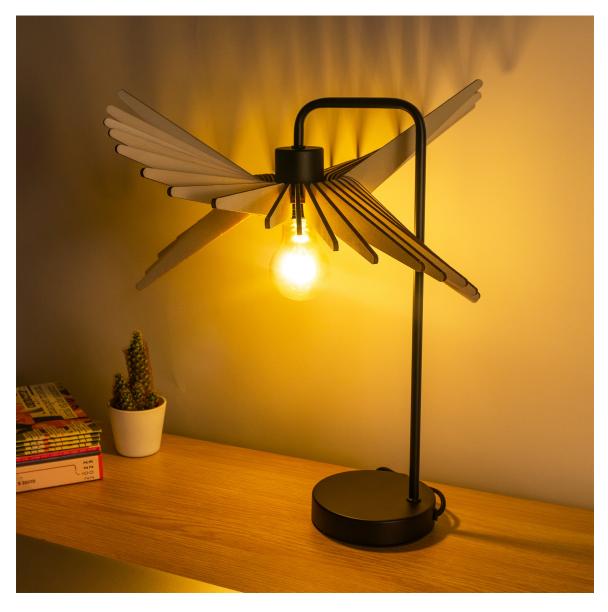

Loupiote

Designed and produced in **Lyon, France**, Atelier Loupiote represents a new **eco-friendly** concept with UL listed products.

It emerged from the collaboration between an architect and engineer who wanted to revolutionize the illumination of interior spaces. Today, it is a team of design enthusiasts with diverse skills who see lighting not just as an object, but as a decorative element that illuminates any interiors with elegance and warmth.

Atelier Loupiote aims to be a pioneering force in relocalizing lighting production in France, promoting the craftsmanship of laser-cut wood using locally sourced FSC-certified materials and maintaining an **ecological approach** by providing flat packaging without any plastic to minimize CO2 emissions. Through their various designs, they offer quality and product durability by combining aesthetics, simplicity, and functionality.