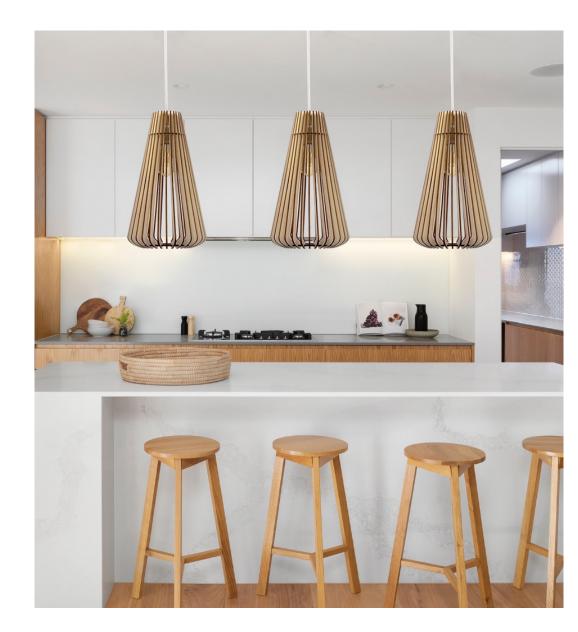

Loupiote

Designed and produced in **Lyon, France**, Atelier Loupiote represents a new **eco-friendly** concept with UL listed products.

It emerged from the collaboration between an architect and engineer who wanted to revolutionize the illumination of interior spaces. Today, it is a team of design enthusiasts with diverse skills who see lighting not just as an object, but as a decorative element that illuminates any interiors with elegance and warmth.

Atelier Loupiote aims to be a pioneering force in relocalizing lighting production in France, promoting the craftsmanship of laser-cut wood using locally sourced FSC-certified materials and maintaining an **ecological approach** by providing flat packaging without any plastic to minimize CO2 emissions. Through their various designs, they offer quality and product durability by combining aesthetics, simplicity, and functionality.