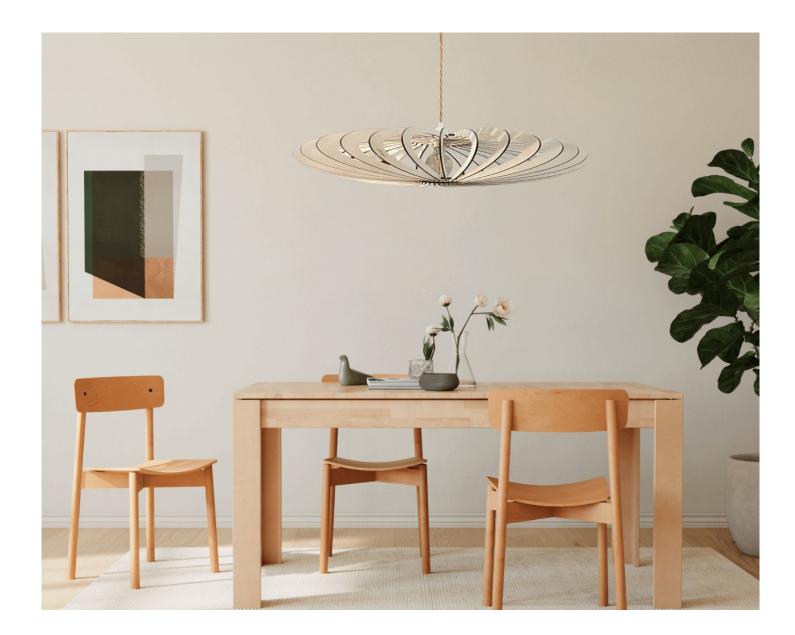

## ALBATROS

26" diam 14" height - \$255 31" diam 17" height - \$315 47" diam 26" height - \$415

AURORA

31" diam 6" height - \$315 39" diam 8" height - \$385

33" diam 5" height - \$395

11" diam 18" height - \$205