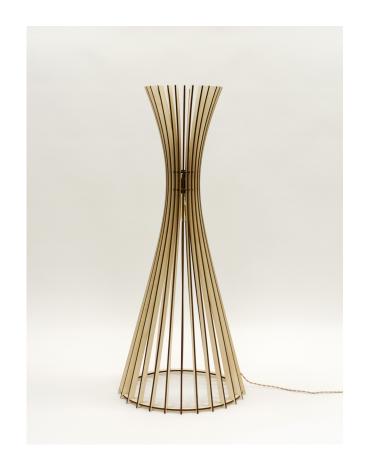

## AMBRE

8" diam 11" height - \$165

TIPI

19" diam 46" height - \$475

AVA - Sconce

14" height 22" width 12" depth - \$165

**ARIEL - Sconce** 

18" height 14" width 8" depth - \$145