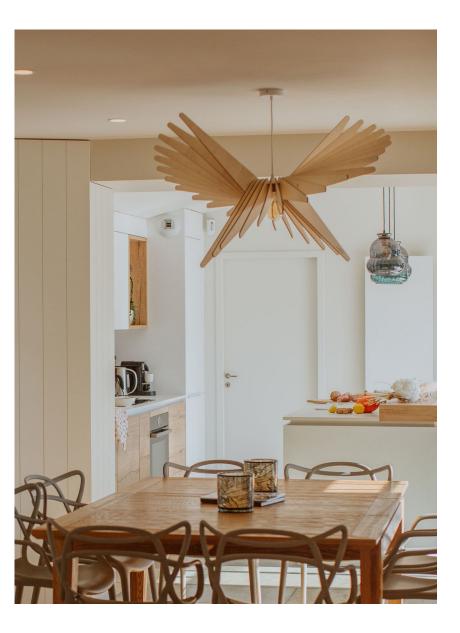

## ALBATROS

26" diam 14" height - \$255 31" diam 17" height - \$315 47" diam 26" height - \$415

AURORA

31" diam 6" height - \$315 39" diam 8" height - \$385

33" diam 5" height - \$395

11" diam 18" height - \$205