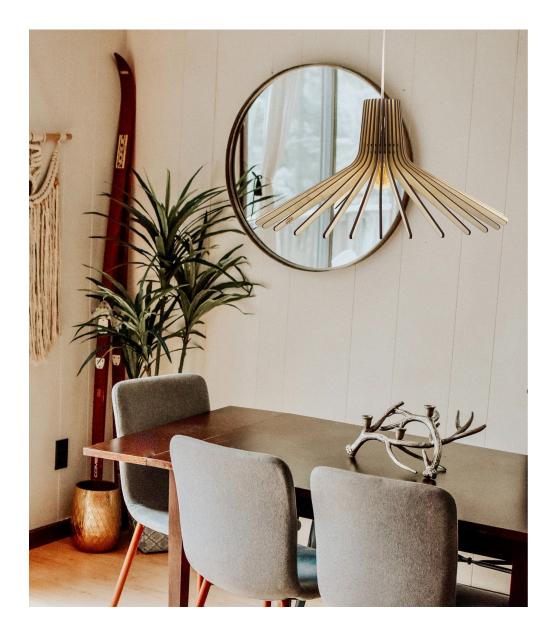

## ATLAS

14" diam 11" height - \$205.00

ARIEL

14" diam 18" height - \$205

AZUR

21" diam 11" height - \$205