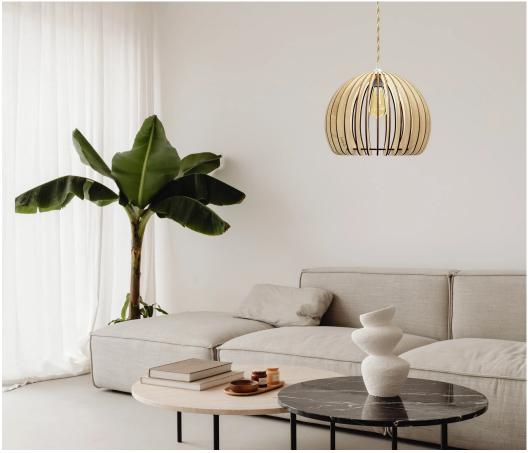

## ATLAS

14" diam 11" height - \$205.00

ARIEL

14" diam 18" height - \$205

AZUR

21" diam 11" height - \$205