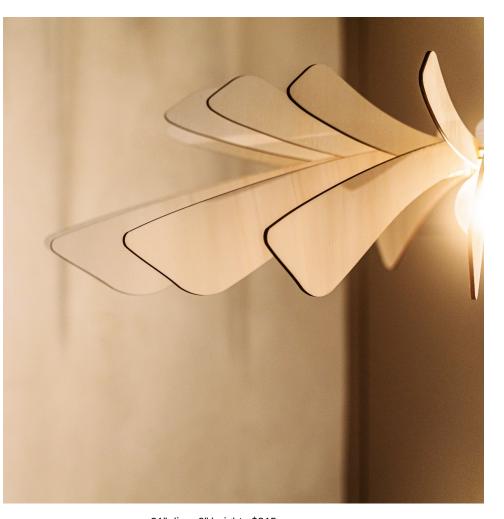

## ALBATROS

26" diam 14" height - \$255 31" diam 17" height - \$315 47" diam 26" height - \$415

AURORA

31" diam 6" height - \$315 39" diam 8" height - \$385

33" diam 5" height - \$395

11" diam 18" height - \$205