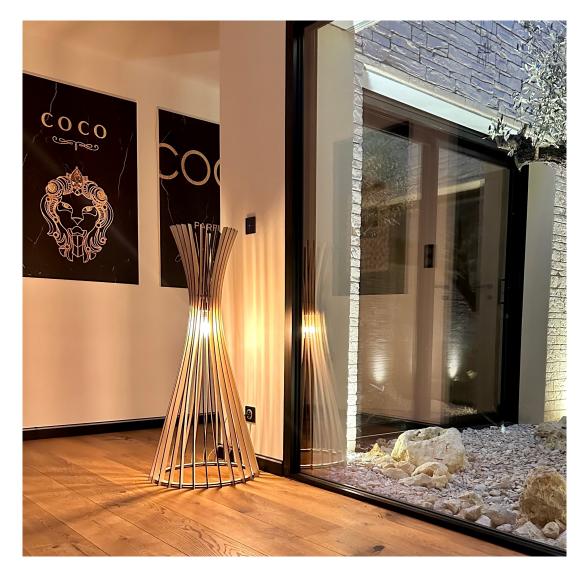

## AMBRE

8" diam 11" height - \$165

TIPI

19" diam 46" height - \$475

AVA - Sconce

14" height 22" width 12" depth - \$165

**ARIEL - Sconce** 

18" height 14" width 8" depth - \$145