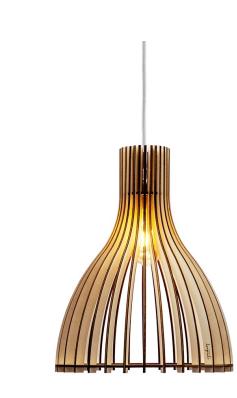

## ATLAS

14" diam 11" height - \$205.00

ARIEL

14" diam 18" height - \$205

AZUR

21" diam 11" height - \$205