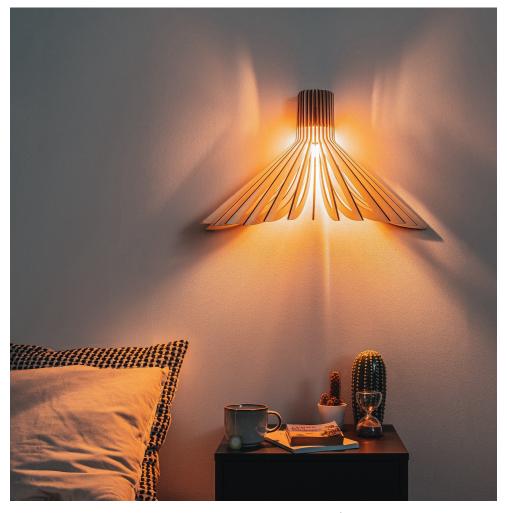

## AMBRE

8" diam 11" height - \$165

TIPI

19" diam 46" height - \$475

AVA - Sconce

14" height 22" width 12" depth - \$165

**ARIEL - Sconce** 

18" height 14" width 8" depth - \$145