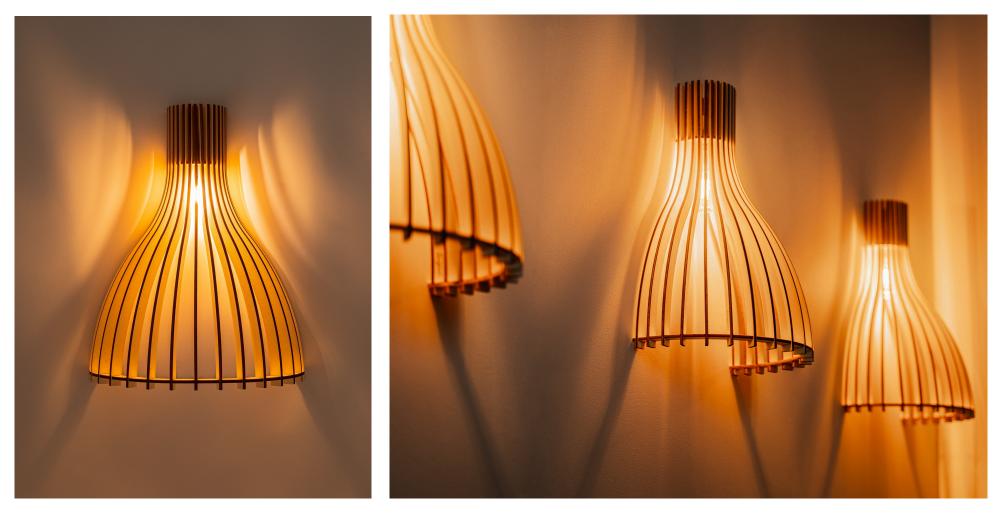

## AMBRE

8" diam 11" height - \$165

TIPI

19" diam 46" height - \$475

AVA - Sconce

14" height 22" width 12" depth - \$165

**ARIEL - Sconce** 

18" height 14" width 8" depth - \$145