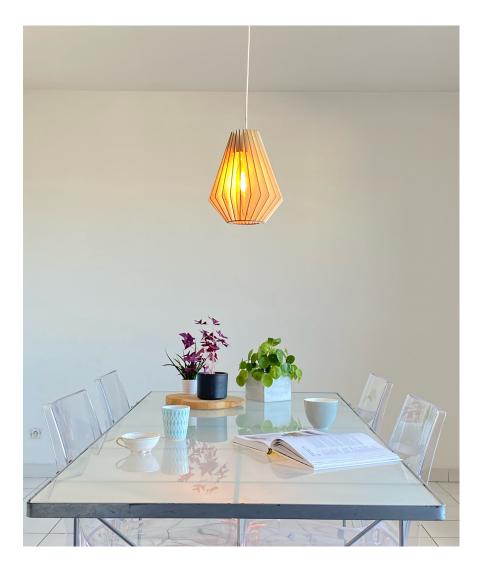

## ATLAS

14" diam 11" height - \$205.00

ARIEL

14" diam 18" height - \$205

AZUR

21" diam 11" height - \$205