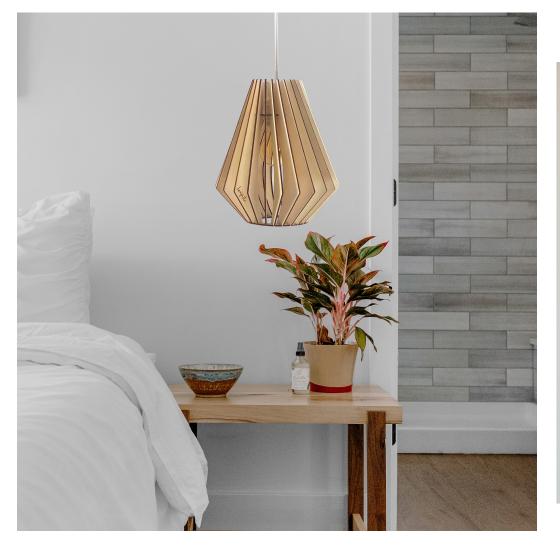

## ATLAS

14" diam 11" height - \$205.00

ARIEL

14" diam 18" height - \$205

AZUR

21" diam 11" height - \$205