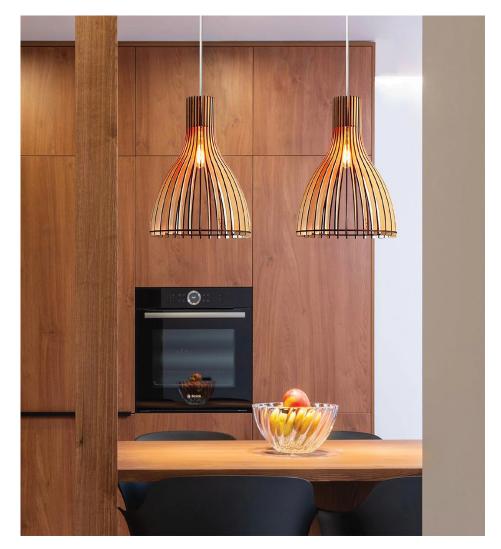

## ATLAS

14" diam 11" height - \$205.00

ARIEL

14" diam 18" height - \$205

AZUR

21" diam 11" height - \$205