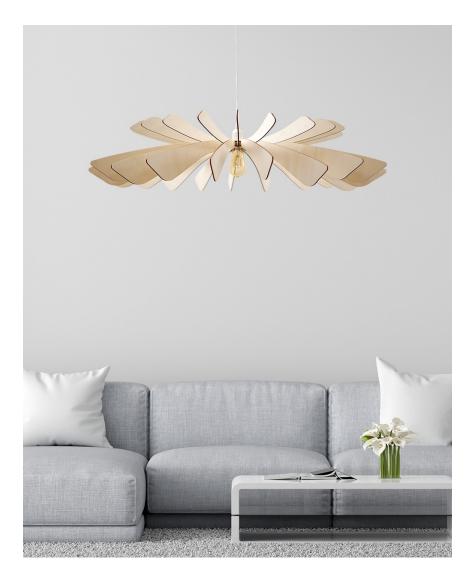

## ALBATROS

26" diam 14" height - \$255 31" diam 17" height - \$315 47" diam 26" height - \$415

AURORA

31" diam 6" height - \$315 39" diam 8" height - \$385

33" diam 5" height - \$395

11" diam 18" height - \$205