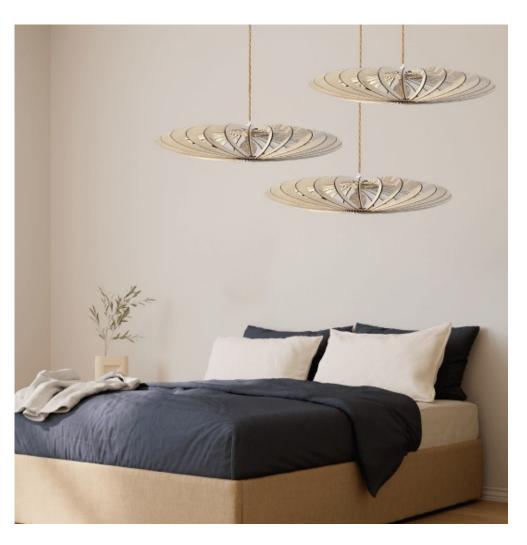

## ALBATROS

26" diam 14" height - \$255 31" diam 17" height - \$315 47" diam 26" height - \$415

AURORA

31" diam 6" height - \$315 39" diam 8" height - \$385

33" diam 5" height - \$395

11" diam 18" height - \$205