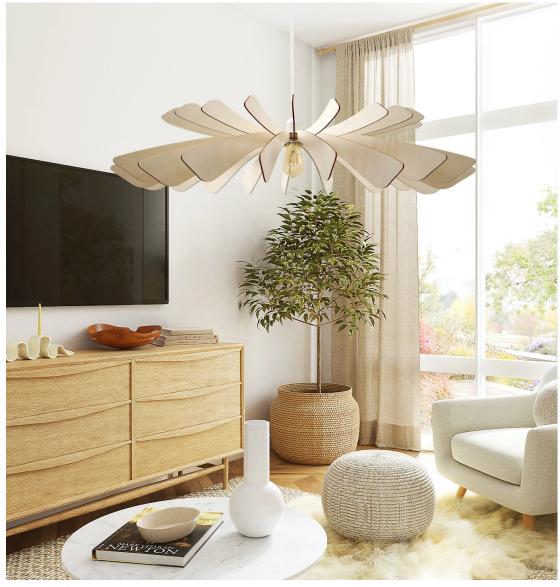

## ALBATROS

26" diam 14" height - \$255 31" diam 17" height - \$315 47" diam 26" height - \$415

AURORA

31" diam 6" height - \$315 39" diam 8" height - \$385

33" diam 5" height - \$395

11" diam 18" height - \$205