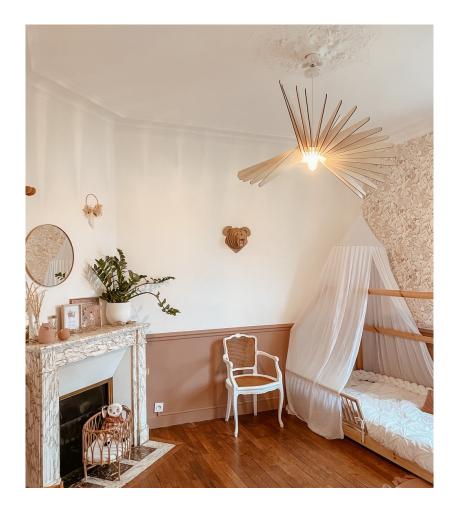

## AMBRE

8" diam 11" height - \$165

TIPI

19" diam 46" height - \$475

AVA - Sconce

14" height 22" width 12" depth - \$165

**ARIEL - Sconce** 

18" height 14" width 8" depth - \$145