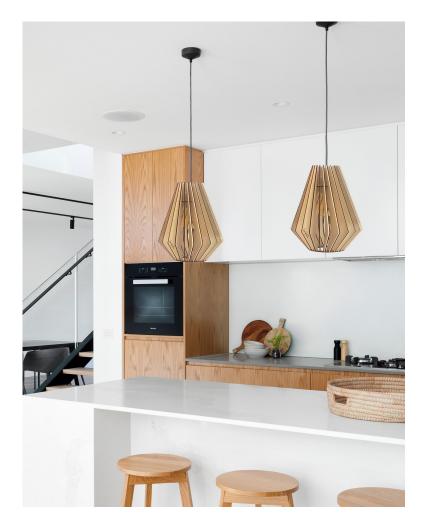

Loupiote

Designed and produced in **Lyon, France**, Atelier Loupiote represents a new **eco-friendly** concept with UL listed products.

It emerged from the collaboration between an architect and engineer who wanted to revolutionize the illumination of interior spaces. Today, it is a team of design enthusiasts with diverse skills who see lighting not just as an object, but as a decorative element that illuminates any interiors with elegance and warmth.

Atelier Loupiote aims to be a pioneering force in relocalizing lighting production in France, promoting the craftsmanship of laser-cut wood using locally sourced FSC-certified materials and maintaining an **ecological approach** by providing flat packaging without any plastic to minimize CO2 emissions. Through their various designs, they offer quality and product durability by combining aesthetics, simplicity, and functionality.