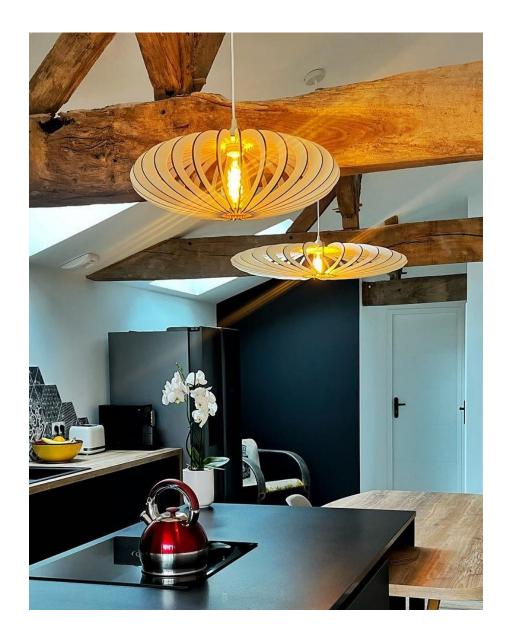

## ALBATROS

26" diam 14" height - \$255 31" diam 17" height - \$315 47" diam 26" height - \$415

AURORA

31" diam 6" height - \$315 39" diam 8" height - \$385

33" diam 5" height - \$395

11" diam 18" height - \$205