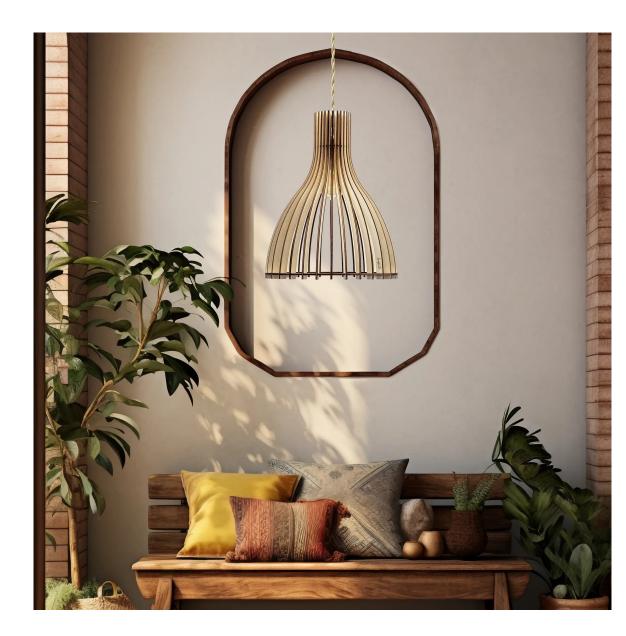

## ATLAS

14" diam 11" height - \$205.00

ARIEL

14" diam 18" height - \$205

AZUR

21" diam 11" height - \$205