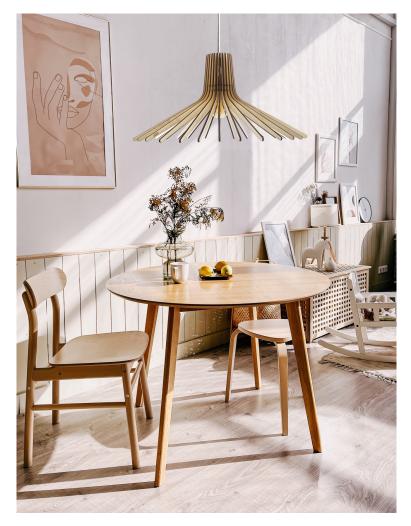

## ATLAS

14" diam 11" height - \$205.00

ARIEL

14" diam 18" height - \$205

AZUR

21" diam 11" height - \$205