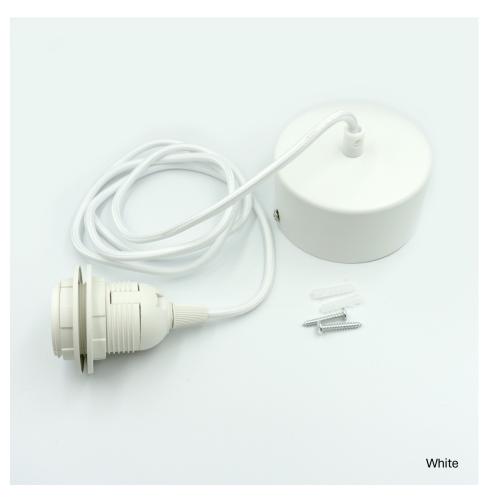

Flat packaging with 0 plastic

Lamps are UL-certified

7" height 14" width - \$165

All products are available with white or natural electric cable and canopy.

Distributed exclusively in the US/Canada by:

2915 Biscayne Blvd #301 MIAMI, fl. 33137 T: 305 373 4422 F: 305 373 7722 Sales@spacelighting.com