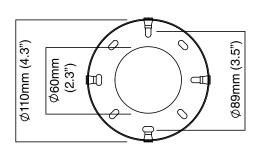

## PETRA LARGE



finish options

satin brass with smoked glass shade and hand shaped smoked glass inner shade

CTO-01-182-0021

dark bronze with smoked glass shade and hand shaped smoked glass inner shade

CTO-01-182-0023

satin brass with smoked glass shade and white opal glass inner shade

CTO-01-182-0022

dark bronze with smoked glass shade and white opal glass inner shade

CTO-01-182-0024

drop rod with ceiling box suspension

> please specify the required overall drop from the ceiling to the bottom of the fitting

bulbs 240V - E14 - 1 x 60W max, recommended 6W LED 2700K

120V - E12 - 1 x 60W max, recommended 4.5W LED 2700K

(no bulbs supplied)

weight 12kg (26.5lbs)

certification





## mounting plate dimensions