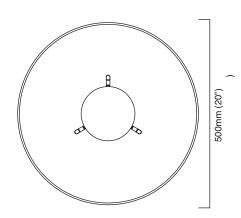

## PETRA LARGE



finish options

satin brass with smoked glass shade and hand shaped smoked glass inner shade

CTO-01-182-0021

dark bronze with smoked glass shade and hand shaped smoked glass inner shade

CTO-01-182-0023

satin brass with smoked glass shade and white opal glass inner shade

CTO-01-182-0022

dark bronze with smoked glass shade and white opal glass inner shade

CTO-01-182-0024

drop rod with ceiling box suspension

> please specify the required overall drop from the ceiling to the bottom of the fitting

bulbs 240V - E14 - 1 x 60W max, recommended 6W LED 2700K

120V - E12 - 1 x 60W max, recommended 4.5W LED 2700K

(no bulbs supplied)

weight 12kg (26.5lbs)

certification





## mounting plate dimensions