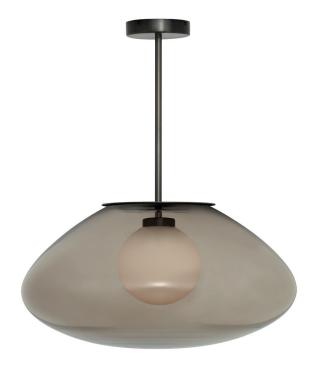

## PETRA LARGE

finish options

satin brass with smoked glass shade and hand shaped smoked glass inner shade

CTO-01-182-0021

dark bronze with smoked glass shade and hand shaped smoked glass inner shade

CTO-01-182-0023

satin brass with smoked glass shade and white opal glass inner shade

CTO-01-182-0022

dark bronze with smoked glass shade and white opal glass inner shade

CTO-01-182-0024

drop rod with ceiling box suspension