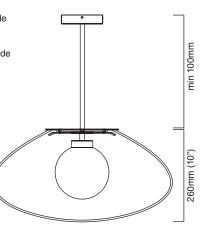

> please specify the required overall drop from the ceiling to the bottom of the fitting

bulbs 240V - E14 - 1 x 60W max, recommended 6W LED 2700K

120V - E12 - 1 x 60W max, recommended 4.5W LED 2700K

(no bulbs supplied)